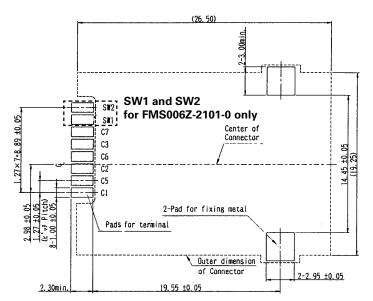

1 minute

**Contact Resistance:**  $100m\Omega$  max. at 10mA/20mV max.

**Current Rating:** 0.5A Voltage Rating. 5.0Vrms Operating Temp. Range: -55°C to +85°C Mating Cycles: 5,000 insertions

## Materials and Finish

LCP, glass filled (UL94V-0) Insulator: Contact Plating: Mating Face - Gold over Nickel

Solder Tails - Gold over Nickel

# Part Number (Details)

- 210 \* - 0 FMS006Z

Series No.

Design No.

0 = without Switch 1 = with Switch

Card Insertion

### **Features**

- Conforms to GSM11.11 standard for the European
- mobile phone system
- Smooth extraction function by Push / Push mechanism
- With and without switch
- For assembly on the bottom of the PC-Board
- Tape and Reel Packaging (800 pcs./reel)

## **Outline Connector Dimensions**



# Recommended PCB Layout (Mounting Side)