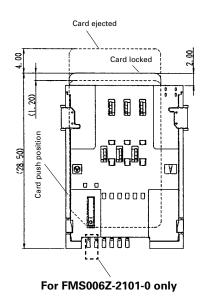

minute

**Contact Resistance:**  $100m\Omega$  max. at 10mA/20mV max.

**Current Rating:** 0.5A Voltage Rating. 5.0Vrms Operating Temp. Range: -55°C to +85°C Mating Cycles: 5,000 insertions

## Materials and Finish

LCP, glass filled (UL94V-0) Insulator: Contact Plating: Mating Face - Gold over Nickel

Solder Tails - Gold over Nickel

# Part Number (Details)

- 210 \* - 0 FMS006Z

Series No.

Design No.

0 = without Switch 1 = with Switch

Card Insertion

### **Features**

- Conforms to GSM11.11 standard for the European
- mobile phone system
- Smooth extraction function by Push / Push mechanism
- With and without switch
- For assembly on the bottom of the PC-Board
- Tape and Reel Packaging (800 pcs./reel)

## **Outline Connector Dimensions**



# Recommended PCB Layout (Mounting Side)