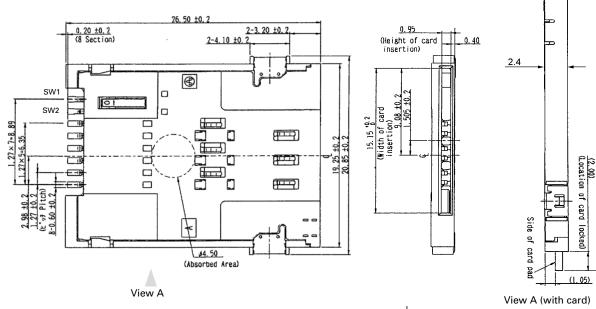

00V DC Withstanding Voltage: 250V ACrms for 1 minute

**Contact Resistance:**  $100m\Omega$  max. at 10mA/20mV max.

**Current Rating:** 0.5A Voltage Rating. 5.0Vrms Operating Temp. Range: -55°C to +85°C Mating Cycles: 5,000 insertions

## Materials and Finish

LCP, glass filled (UL94V-0) Insulator: Contact Plating: Mating Face - Gold over Nickel

Solder Tails - Gold over Nickel

# Part Number (Details)

- 210 \* - 0 FMS006Z

Series No.

Design No.

0 = without Switch 1 = with Switch

Card Insertion

### **Features**

- Conforms to GSM11.11 standard for the European
- mobile phone system
- Smooth extraction function by Push / Push mechanism
- With and without switch
- For assembly on the bottom of the PC-Board
- Tape and Reel Packaging (800 pcs./reel)

## **Outline Connector Dimensions**



# Recommended PCB Layout (Mounting Side)