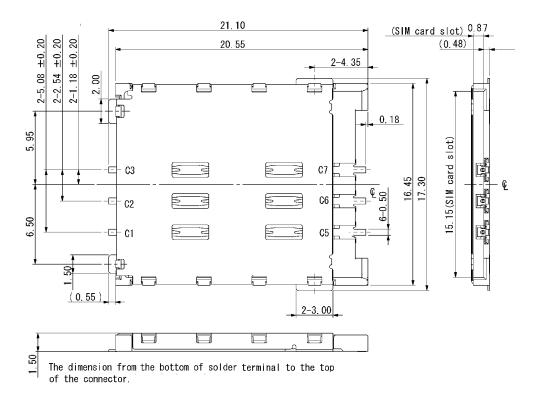

S SIM Card Reader (Manual, Std. Type without Switch)

**Specifications** 

Insulation Resistance:  $500M\Omega$  min. at 500V DC Withstanding Voltage: 250V ACrms for 1 minute

**Contact Resistance:**  $100m\Omega$  max. at 1mA/20mV max.

**Current Rating:** 0.5A Voltage Rating. 5.0Vrms Operating Temp. Range: -25°C to +85°C Mating Cycles: 5,000 insertions

#### Materials and Finish

Insulator: LCP, glass filled (UL94V-0) Contact Plating: Mating Face - Gold over Nickel

Solder Tails - Gold over Nickel



Part Number (Details)

5000 - 0 **FMS006** 

Series No.

Design No.

#### **Features**

- Super low profile with 1.5mm height
- Without switch
- Conforms to GSM11.11 standard for the European mobile phone system
- Tape and Reel Packaging (1,000 pcs./reel)



## Outline Connector Dimensions





### Recommended PCB Layout (Mounting Side)