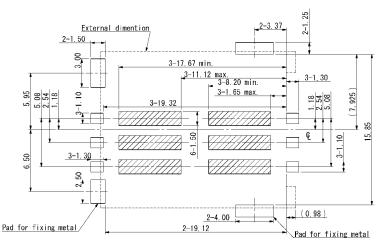

tch)

**Specifications** 

Insulation Resistance:  $500M\Omega$  min. at 500V DC Withstanding Voltage: 250V ACrms for 1 minute

**Contact Resistance:**  $100m\Omega$  max. at 1mA/20mV max.

**Current Rating:** 0.5A Voltage Rating. 5.0Vrms Operating Temp. Range: -25°C to +85°C Mating Cycles: 5,000 insertions

#### Materials and Finish

Insulator: LCP, glass filled (UL94V-0) Contact Plating: Mating Face - Gold over Nickel

Solder Tails - Gold over Nickel



Part Number (Details)

5000 - 0 **FMS006** 

Series No.

Design No.

#### **Features**

- Super low profile with 1.5mm height
- Without switch
- Conforms to GSM11.11 standard for the European mobile phone system
- Tape and Reel Packaging (1,000 pcs./reel)



## Outline Connector Dimensions





### Recommended PCB Layout (Mounting Side)