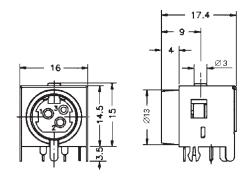

## Features

⇒ 90° Pin Through Hole Receptacle (shielded and unshielded)

Minimum ordering quantity is 1,000 pcs

SP-Type Without Shielding

SSP-Type With Shielding

## Contact Arrangement and PCB Layouts

Sockets and Connectors

SPECIFICATIONS ARE SUBJECT TO ALTERATION WITHOUT PRIOR NOTICE - DIMENSIONS IN MILLIMETER