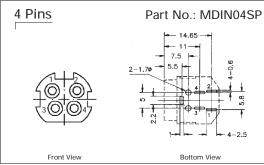

## Contact Arrangement and PCB Layouts

Sockets and Connectors

SPECIFICATIONS ARE SUBJECT TO ALTERATION WITHOUT PRIOR NOTICE - DIMENSIONS IN MILLIMETER