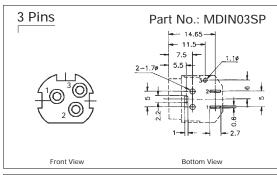

## Contact Arrangement and PCB Layouts

Sockets and Connectors

SPECIFICATIONS ARE SUBJECT TO ALTERATION WITHOUT PRIOR NOTICE - DIMENSIONS IN MILLIMETER