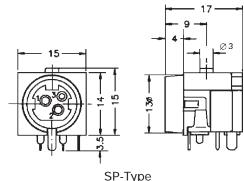

## Features

⇒ 90° Pin Through Hole Receptacle (shielded and unshielded)

Minimum ordering quantity is 1,000 pcs

SP-Type Without Shielding

SSP-Type With Shielding

## Contact Arrangement and PCB Layouts

Sockets and Connectors

SPECIFICATIONS ARE SUBJECT TO ALTERATION WITHOUT PRIOR NOTICE - DIMENSIONS IN MILLIMETER