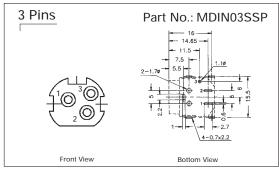

## Contact Arrangement and PCB Layouts

Sockets and Connectors

SPECIFICATIONS ARE SUBJECT TO ALTERATION WITHOUT PRIOR NOTICE - DIMENSIONS IN MILLIMETER