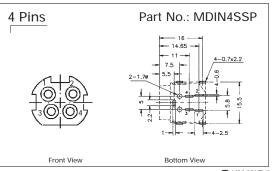

## Contact Arrangement and PCB Layouts

Sockets and Connectors

SPECIFICATIONS ARE SUBJECT TO ALTERATION WITHOUT PRIOR NOTICE - DIMENSIONS IN MILLIMETER