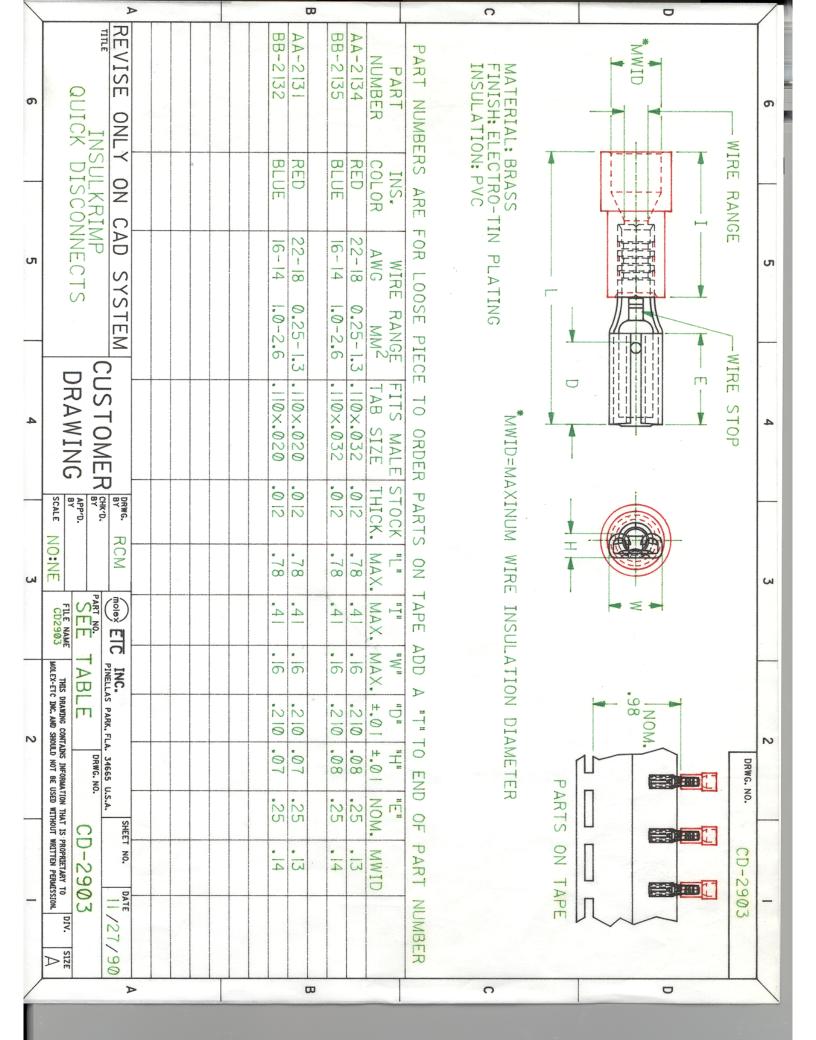

## PLEASE CHECK WWW.MOLEX.COM FOR LATEST PART INFORMATION

| art Number:         0190170004           tatus:         Active           escription:         InsulKrimp™ Quick D           2.79mm (.110") x 0.5 | isconnect, Female, for 18-22 (0.80-0.35) Wire, Mylar Tape, Tab<br>Imm (.020") |                                             |
|-------------------------------------------------------------------------------------------------------------------------------------------------|-------------------------------------------------------------------------------|---------------------------------------------|
| Documents:<br>Drawing (PDF)<br>Product Specification PS-19902-008 (PDF)                                                                         | RoHS Certificate of Compliance (PDF)                                          |                                             |
| Agency Certification                                                                                                                            |                                                                               | Seri                                        |
| CSA                                                                                                                                             | LR18689                                                                       | image - Reference only                      |
| UL                                                                                                                                              | E79133                                                                        |                                             |
| General                                                                                                                                         |                                                                               | EU RoHS China RoHS                          |
| Product Family                                                                                                                                  | Quick Disconnects                                                             | Compliant                                   |
| Series                                                                                                                                          | 19017                                                                         | REACH SVHC                                  |
| Crimp Quality Equipment                                                                                                                         | Yes                                                                           | Not Reviewed                                |
| Product Name                                                                                                                                    | InsulKrimp™                                                                   | Halogen-Free                                |
| Туре                                                                                                                                            | Quick Disconnect                                                              | Status                                      |
| .,,,,,,,,,,,,,,,,,,,,,,,,,,,,,,,,,,,,,,                                                                                                         |                                                                               | Not Reviewed                                |
| Physical                                                                                                                                        |                                                                               | Need more information on product            |
| Barrel Type                                                                                                                                     | Closed                                                                        | environmental compliance?                   |
| Color - Resin                                                                                                                                   | Natural                                                                       |                                             |
| Flammability                                                                                                                                    | 94V-2                                                                         | Email productcompliance@molex.com           |
| Gender                                                                                                                                          | Female                                                                        | For a multiple part number RoHS Certificate |
| Glow-Wire Compliant                                                                                                                             | No                                                                            | Compliance, <u>click here</u>               |
| Insulation                                                                                                                                      | PVC                                                                           | Please visit the Contact Us section for any |
| Lock to Mating Part                                                                                                                             | None                                                                          | non-product compliance questions.           |
| Material - Metal                                                                                                                                | Brass                                                                         | non-product compliance questions.           |
| Material - Plating Mating                                                                                                                       | Tin                                                                           |                                             |
| Material - Plating Termination                                                                                                                  | Tin                                                                           |                                             |
| Material - Resin                                                                                                                                | PVC                                                                           |                                             |
| Orientation                                                                                                                                     | Straight                                                                      | Search Parts in this Series                 |
| Packaging Type                                                                                                                                  | Adhesive Tape on Reel                                                         | <u>19017</u> Series                         |
| Plating min: Mating (µin)                                                                                                                       | 160                                                                           |                                             |
| Plating min: Mating (µm)                                                                                                                        | 4                                                                             | Application Tooling   FAQ                   |
| Plating min: Termination (µin)                                                                                                                  | 160                                                                           | Tooling specifications and manuals are      |
| Plating min: Termination (µm)                                                                                                                   | 4                                                                             | found by selecting the products below.      |
| Polarized to Mating Part                                                                                                                        | No<br>0.54 mm ( 000")                                                         | Crimp Height Specifications are then        |
| Tab Thickness                                                                                                                                   | 0.51mm (.020")                                                                | contained in the Application Tooling        |
| Tab Width                                                                                                                                       | 2.79mm (.110")                                                                | Specification document.                     |
| Temperature Range - Operating                                                                                                                   | -50°C to +105°C                                                               | Global<br>Description Broduct #             |
| Termination Interface: Style                                                                                                                    | Crimp or Compression                                                          | Description Product #                       |
| Wire Insulation Diameter<br>Wire Size AWG                                                                                                       | 3.40mm (.134") max.<br>18, 20, 22                                             | Crimp Dies for <u>0192880048</u>            |
| Wire Size mm <sup>2</sup>                                                                                                                       | 0.35 - 0.80                                                                   | MTA-100 Tape                                |
|                                                                                                                                                 | 0.00 - 0.00                                                                   | Applicator used in<br>3BF Press, MTA-105    |
| Electrical                                                                                                                                      |                                                                               | Tape Applicator used                        |
| Voltage - Maximum                                                                                                                               | 600V                                                                          | in TM-2000™ Press.                          |
|                                                                                                                                                 |                                                                               | and ATP-301 Air                             |
| Material Info                                                                                                                                   |                                                                               | Crimping Press for                          |
| Old Part Number                                                                                                                                 | AA-2131T                                                                      | Mylar Tape Mounted                          |
|                                                                                                                                                 |                                                                               | Terminals                                   |
| Reference - Drawing Numbers                                                                                                                     |                                                                               | Mini-Mac <sup>™</sup> <u>0638850800</u>     |
| Product Specification                                                                                                                           | PS-19902-008                                                                  | Applicator                                  |
| Sales Drawing                                                                                                                                   | CD2903                                                                        | ]                                           |