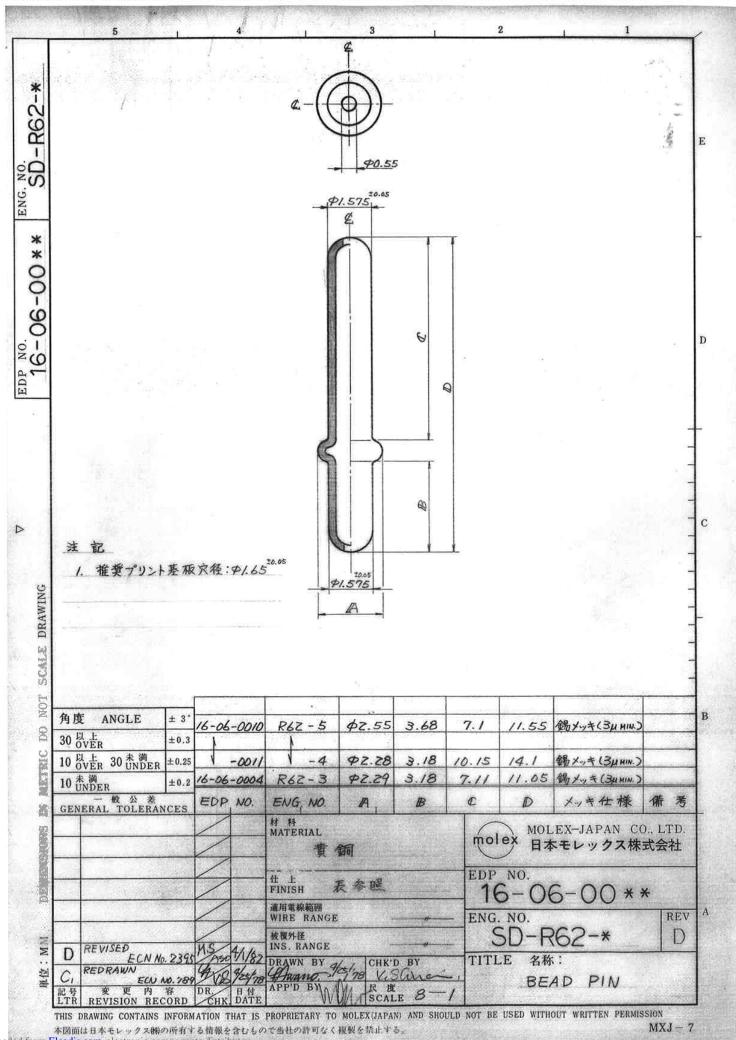

## This document was generated on 03/18/2010 PLEASE CHECK WWW.MOLEX.COM FOR LATEST PART INFORMATION

| -                          | <u>0016060004</u>                                                             | EU RoHS China RoHS                                                                   |
|----------------------------|-------------------------------------------------------------------------------|--------------------------------------------------------------------------------------|
|                            | Active                                                                        | ELV and RoHS                                                                         |
| Description:               | 1.57mm (.062") Diameter PC Board Pin Terminal, Male, Tin Plated Brass Contact | Compliant                                                                            |
| _                          |                                                                               | REACH SVHC                                                                           |
| Documents:                 |                                                                               | Not Reviewed                                                                         |
| Drawing (PDF)              | RoHS Certificate of Compliance (PDF)                                          | Halogen-Free                                                                         |
|                            |                                                                               | - <u>Status</u>                                                                      |
| General                    |                                                                               | Not Reviewed                                                                         |
| Product Family             | Crimp Terminals                                                               | Need more information on product                                                     |
| Series                     | <u>1606</u>                                                                   | environmental compliance?                                                            |
| Crimp Quality Equipmen     |                                                                               | Email productcompliance@molex.com                                                    |
| Product Name               | PCB Pin Terminal                                                              | For a multiple part number RoHS Certificate of                                       |
| Dhysical                   |                                                                               | Compliance, click here                                                               |
| Physical                   |                                                                               |                                                                                      |
| Gender<br>Material - Metal | Male<br>Brass                                                                 | Please visit the <u>Contact Us</u> section for any non-product compliance questions. |
| Material - Plating Mating  |                                                                               |                                                                                      |
| Packaging Type             | Bag                                                                           |                                                                                      |
| Wire Insulation Diameter   |                                                                               |                                                                                      |
| Wire Size AWG              | N/A                                                                           |                                                                                      |
| Wire Size mm <sup>2</sup>  | N/A                                                                           | Search Parts in this Series                                                          |
|                            |                                                                               | <u>1606</u> Series                                                                   |
| Material Info              |                                                                               |                                                                                      |
| Old Part Number            | R6203                                                                         | Mates With                                                                           |
|                            |                                                                               | <u>1881</u> Series                                                                   |
| Reference - Drawin         | -                                                                             |                                                                                      |
| Sales Drawing              | SD-R62-*                                                                      |                                                                                      |