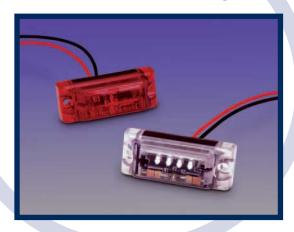

### **SPECIFICATIONS**

The Dialight 13 series ECE approved position lights were designed by Dialight for heavy-duty application on trucks and busses where small size, high reliability, and reduced maintenance are a prime concern. These lamps are designed using Dialight's unique potted construction to provide a superior seal against moisture. The incorporation of integral wiring in the design results in fewer interconnections between the lamp and the vehicle harness.

| Part Number | Color | Operating Voltage | Typical Current | ECE Approval # |
|-------------|-------|-------------------|-----------------|----------------|
| 13053CE     | White | 24 V              | 15 m Amps       | 1682           |
| 13053RE     | Red   | 24 V              | 60 m Amps       | 1683           |