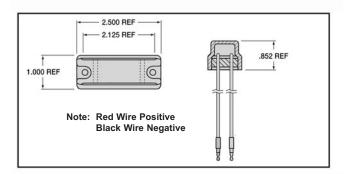

### **SPECIFICATIONS**

The Dialight 13 series ECE approved position lights were designed by Dialight for heavy-duty application on trucks and busses where small size, high reliability, and reduced maintenance are a prime concern. These lamps are designed using Dialight's unique potted construction to provide a superior seal against moisture. The incorporation of integral wiring in the design results in fewer interconnections between the lamp and the vehicle harness.