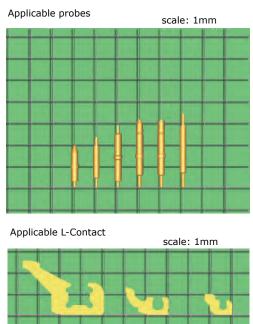

## **SPECIFICATIONS**

| STS301 Socket Ser     | ies         |                                   |
|-----------------------|-------------|-----------------------------------|
| Parameters            | Unit        |                                   |
| Physical properties   |             |                                   |
| Maximum Package Size  | mm x mm MAX | 8 x 8                             |
| Housing Body Type     | mm x mm     | 30 x 30 (H=7.3mm Type)            |
| Probe                 | mm          | L=2.0 to 3.2/L-contact*           |
| Available Pitch       |             | 0.4 to 0.8                        |
| Holding Type          |             | Clam shell/One-touch/Fixed        |
| Mechanical life       | cycle       | 100,000                           |
| Electrical properties |             |                                   |
| Contact Resistance    | mΩ          | 100                               |
| Carry current         | A           | 1                                 |
| Other                 |             |                                   |
| ·                     |             | RF device capable                 |
| ·                     | _           | Capable for device contact sensor |
| ·                     |             | Floating structure available**    |

<sup>\*\*</sup> applicable only 3mm or longer probes