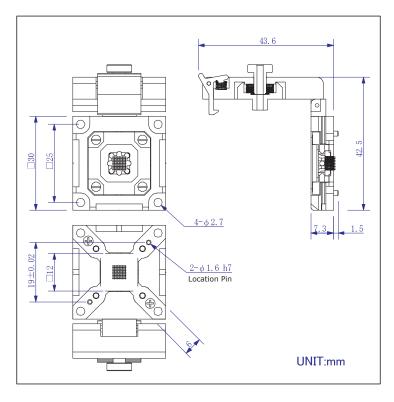

## **SPECIFICATIONS**

| STS301 Socket Ser     | ies         |                                   |
|-----------------------|-------------|-----------------------------------|
| Parameters            | Unit        |                                   |
| Physical properties   |             |                                   |
| Maximum Package Size  | mm x mm MAX | 8 x 8                             |
| Housing Body Type     | mm x mm     | 30 x 30 (H=7.3mm Type)            |
| Probe                 | mm          | L=2.0 to 3.2/L-contact*           |
| Available Pitch       |             | 0.4 to 0.8                        |
| Holding Type          |             | Clam shell/One-touch/Fixed        |
| Mechanical life       | cycle       | 100,000                           |
| Electrical properties |             |                                   |
| Contact Resistance    | mΩ          | 100                               |
| Carry current         | A           | 1                                 |
| Other                 |             |                                   |
| ·                     |             | RF device capable                 |
| ·                     | _           | Capable for device contact sensor |
| ·                     |             | Floating structure available**    |