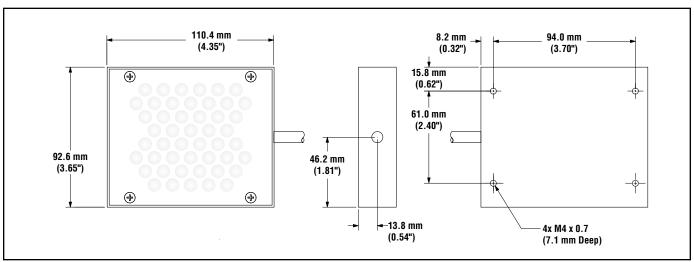

0 hours and less than 40% after 20,000 hours.                                                                                                                 |
| Operating Conditions       | Temperature: 0° to +50°C (+32° to 122°F) Relative humidity: 90% at 50°C (non-condensing) max.                                                                                                                                                                                |
| Cleaning Instructions      | Regularly remove any dust, dirt, or fingerprints from the light source.  1. Blow off dust using anti-static compressed air.  2. If necessary, use a lens cloth and lens cleaner or window cleaner to wipe off remaining debris. Do not use any other chemicals for cleaning. |

# LED..A80X80M Series Area Lights



Figure 1. Area light dimensions

### **Accessory Mounting Brackets**





**WARRANTY:** Banner Engineering Corp. warrants its products to be free from defects for one year. Banner Engineering Corp. will repair or replace, free of charge, any product of its manufacture found to be defective at the time it is returned to the factory during the warranty period. This warranty does not cover damage or liability for the improper application of Banner products. This warranty is in lieu of any other warranty either expressed or implied.

P/N 116949