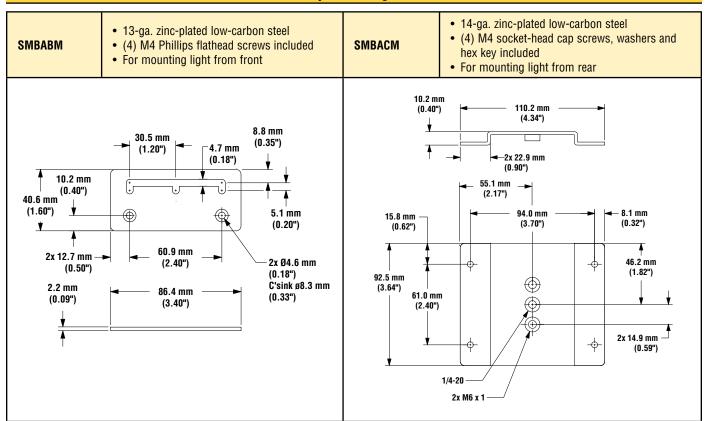

### **Accessory Mounting Brackets**

**WARRANTY:** Banner Engineering Corp. warrants its products to be free from defects for one year. Banner Engineering Corp. will repair or replace, free of charge, any product of its manufacture found to be defective at the time it is returned to the factory during the warranty period. This warranty does not cover damage or liability for the improper application of Banner products. This warranty is in lieu of any other warranty either expressed or implied.