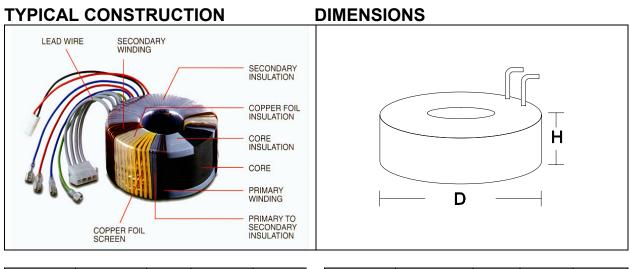

## SRT Series

- Unique True Torus Core Design
- CSA, and UL Approvals
- Customised Designs
- Very Low Flux Leakage
- High Efficiency

The SRT series is our latest development in toroidal transformers. They differ in design from traditional toroidal transformers as the advanced core construction produces characteristics similar to that of R-cored transformers. The improved rounded section of the core leads to a substantial reduction in flux leakage, therefore vigorously improving the units performance.