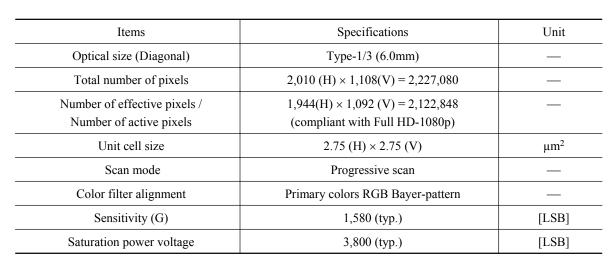

cameras, security cameras and network cameras. Panasonic's original pixel process technology and ultra-low noise circuit design achieved the high-sensitivity and high-quality moving shoot (60fps, A/D 12bit output).

The pixel specification is most suitable for full HD format (1080p), high-definition pictures are provided.

Moreover, adopting a RGB Bayer-pattern primary color on-chip filter realizes the excellent color reproduction

#### ■ Feature

- High-sensitivity
- High-resolution
- Type-1/3 (Diagonal 6.0mm) 2.1 mega pixels
- $2.75\mu m \times 2.75\mu m$  square pixel size
- Supporting full HD (60fps, A/D 12bit) output and full scan 120fps (A/D 10bits) output
- New LGA ceramic package

#### Applications

- Industry cameras/Security cameras
- Network cameras/Others

## ■ Specifications





http://panasonic.net/sc