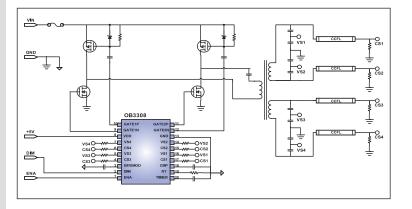

ull bridge topology and supports various dimming functions and comprehensive protections.

## Applications:

LCD CCFL backlight system in

LCD monitor

#### Features:

- Minimal required external components
- Full bridge topology
- High Precision Reference and Frequency Control
- External programmability of the key parameters
- Flexible Dimming mode Control:
  - Analog dimming control
  - Internal burst dimming control
  - External burst (LPWM) dimming control
  - 0-3V DC voltage direct dimming control without external circuits
- Comprehensive Protection Coverage:
  - Output over voltage protection (OVP)
  - Output over current proteciton (OCP)
  - Open lamp protetion and short lamp protection
  - Arcing protection
- Available in SOP20 packages,RoHS compliant

## **Typical Application:**



GreenEngine<sup>™</sup> Technology