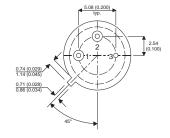

Dimensions in mm (inches).

## TO39 (TO205AD) PINOUTS

1 – Emitter 2

2 - Base

3 - Collector