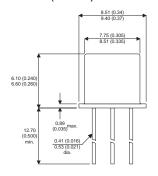

Dimensions in mm (inches).

## TO39 (TO205AD) PINOUTS

1 – Emitter 2

2 - Base

3 - Collector