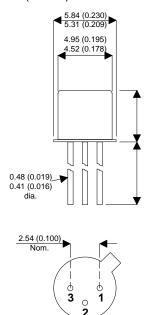

Dimensions in mm (inches).

2N2412X

Bipolar PNP Device in a Hermetically sealed TO18 Metal Package.

**Bipolar PNP Device.** 

$$V_{CEO} = 20V$$
  
 $I_{C} = 0.1A$ 

All Semelab hermetically sealed products can be processed in accordance with the requirements of BS, CECC and JAN, JANTX, JANTXV and JANS specifications

## TO18 (TO206AA) PINOUTS

1 – Emitter 2 – Base

e 3 – Collector

| Parameter                 | Test Conditions                           | Min. | Тур. | Max. | Units |  |
|---------------------------|-------------------------------------------|------|------|------|-------|--|
| V <sub>ceo</sub> *        |                                           |      |      | 20   | V     |  |
| I <sub>C(CONT)</sub>      |                                           |      |      | 0.1  | A     |  |
| h <sub>FE</sub>           | @ 0.5/50u (V $_{\rm ce}$ / I $_{\rm c}$ ) | 20   |      |      | -     |  |
| f <sub>t</sub>            |                                           |      | 140M |      | Hz    |  |
| P <sub>D</sub>            |                                           |      |      | 0.3  | W     |  |
|                           |                                           |      |      |      |       |  |
| * Maximum Working Voltage |                                           |      |      |      |       |  |