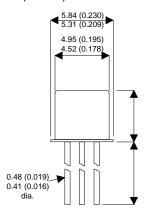

Dimensions in mm (inches).





## TO18 (TO206AA) PINOUTS

1 – Emitter 2 – Base 3 – Collector

## Bipolar PNP Device in a Hermetically sealed TO18 Metal Package.

**Bipolar PNP Device.** 

$$V_{CEO} = 20V$$

$$I_{c} = 0.1A$$

All Semelab hermetically sealed products can be processed in accordance with the requirements of BS, CECC and JAN, JANTX, JANTXV and JANS specifications

| Parameter                 | Test Conditions          | Min. | Тур. | Max. | Units |
|---------------------------|--------------------------|------|------|------|-------|
| V <sub>CEO</sub> *        |                          |      |      | 20   | V     |
| I <sub>C(CONT)</sub>      |                          |      |      | 0.1  | Α     |
| h <sub>FE</sub>           | $@~0.5/50u~(V_{ce}/I_c)$ | 20   |      |      | -     |
| f <sub>t</sub>