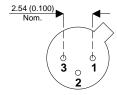

Dimensions in mm (inches).





## TO18 (TO206AA) PINOUTS

1 – Emitter 2 – Base 3 – Collector

## Bipolar PNP Device in a Hermetically sealed TO18 Metal Package.

**Bipolar PNP Device.** 

$$V_{CEO} = 20V$$

$$I_{c} = 0.1A$$

All Semelab hermetically sealed products can be processed in accordance with the requirements of BS, CECC and JAN, JANTX, JANTXV and JANS specifications

| Parameter                 | Test Conditions          | Min. | Тур. | Max. | Units |
|---------------------------|--------------------------|------|------|------|-------|
| V <sub>CEO</sub> *        |                          |      |      | 20   | V     |
| I <sub>C(CONT)</sub>      |                          |      |      | 0.1  | Α     |
| h <sub>FE</sub>           | $@~0.5/50u~(V_{ce}/I_c)$ | 20   |      |      | -     |
| f <sub>t</sub>