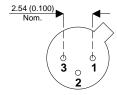

Dimensions in mm (inches).





## TO18 (TO206AA) PINOUTS

1 – Emitter 2 – Base 3 – Collector

## Bipolar NPN Device in a Hermetically sealed TO18 Metal Package.

**Bipolar NPN Device.** 

 $V_{ceo} = 60V$ 

 $I_{c} = 0.05A$ 

All Semelab hermetically sealed products can be processed in accordance with the requirements of BS, CECC and JAN, JANTX, JANTXV and JANS specifications

| Parameter                 | Test Conditions                            | Min. | Тур. | Max. | Units |
|---------------------------|--------------------------------------------|------|------|------|-------|
| V <sub>CEO</sub> *        |                                            |      |      | 60   | V     |
| I <sub>C(CONT)</sub>      |                                            |      |      | 0.05 | Α     |
| h <sub>FE</sub>           | @ 5