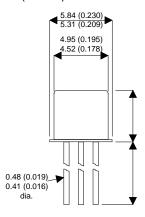

Dimensions in mm (inches).

## Bipolar NPN Device in a Hermetically sealed TO18 Metal Package.

**Bipolar NPN Device.** 

 $V_{ceo} = 60V$ 

 $I_{c} = 0.05A$ 

All Semelab hermetically sealed products can be processed in accordance with the requirements of BS, CECC and JAN, JANTX, JANTXV and JANS specifications