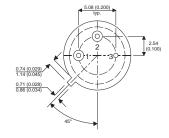

Dimensions in mm (inches).

## TO39 (TO205AD) PINOUTS

1 – Emitter

2 - Base

3 - Collector