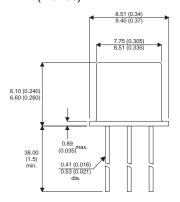

Dimensions in mm (inches).

## Bipolar NPN Device in a Hermetically sealed TO5 Metal Package.

Bipolar NPN Device.

$$V_{ceo} = 40V$$

$$I_c = 1A$$

All Semelab hermetically sealed products can be processed in accordance with the requirements of BS, CECC and JAN, JANTX, JANTXV and JANS specifications