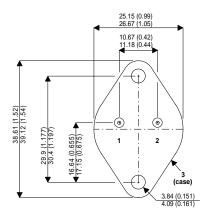

Dimensions in mm (inches).

## Bipolar NPN Device in a Hermetically sealed TO3 Metal Package.

## TO3 (TO204AA) PINOUTS

1 – Base 2 – Emitter Case - Collector

| Parameter                 | Test Conditions            | Min. | Тур. | Max. | Units |
|---------------------------|----------------------------|------|------|------|-------|
| V <sub>CEO</sub> *        |                            |      |      | 60   | V     |
| I <sub>C(CONT)</sub>      |                            |      |      | 10   | Α     |
| h <sub>FE</sub>           | @ 2.0/2.0 $(V_{CE}/I_{C})$ | 40   |      | 120  | -     |
| f <sub>t</sub>            |                            |      | 80M  |      | Hz    |
| P <sub>D</sub>            |                            |      |      | 15   | W     |
| * Maximum Working Voltage |                            |      |      |      |       |