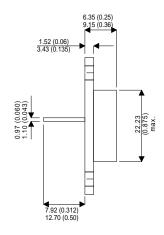

Dimensions in mm (inches).

## Bipolar NPN Device in a Hermetically sealed TO3 Metal Package.