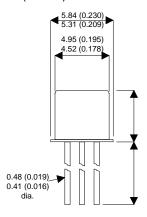

Dimensions in mm (inches).





## TO18 (TO206AA) PINOUTS

1 – Emitter 2 – Base 3 – Collector

## Bipolar NPN Device in a Hermetically sealed TO18 Metal Package.

**Bipolar NPN Device.** 

$$V_{CEO} = 40V$$

$$I_{c} = 0.2A$$

All Semelab hermetically sealed products can be processed in accordance with the requirements of BS, CECC and JAN, JANTX, JANTXV and JANS specifications

| Parameter                 | Test Conditions              | Min. | Тур. | Max. | Units |
|---------------------------|------------------------------|------|------|------|-------|
| V <sub>CEO</sub> *        |                              |      |      | 40   | V     |
| I <sub>C(CONT)</sub>      |                              |      |      | 0.2  | Α     |
| h <sub>FE</sub>           | $@$ 10/1m ( $V_{ce} / I_c$ ) | 100  |      |      | -