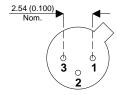

Dimensions in mm (inches).





## TO18 (TO206AA) PINOUTS

1 – Emitter 2 – Base 3 – Collector

## Bipolar NPN Device in a Hermetically sealed TO18 Metal Package.

**Bipolar NPN Device.** 

$$V_{CEO} = 40V$$

$$I_{c} = 0.2A$$

All Semelab hermetically sealed products can be processed in accordance with the requirements of BS, CECC and JAN, JANTX, JANTXV and JANS specifications

| Parameter                 | Test Conditions              | Min. | Тур. | Max. | Units |
|---------------------------|------------------------------|------|------|------|-------|
| V <sub>CEO</sub> *        |                              |      |      | 40   | V     |
| I <sub>C(CONT)</sub>      |                              |      |      | 0.2  | Α     |
| h <sub>FE</sub>           | $@$ 10/1m ( $V_{ce} / I_c$ ) | 100  |      |      | -     |