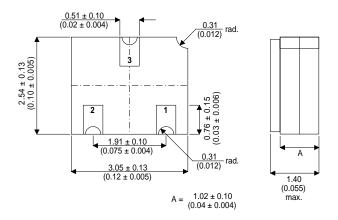

Dimensions in mm (inches).

## **PINOUTS**

1 – Base 2 – Emitter 3 - Collector

Bipolar PNP Device in a Hermetically sealed LCC1 Ceramic Surface Mount Package for High Reliability Applications

**Bipolar PNP Device.** 

 $V_{ceo} = 45V$ 