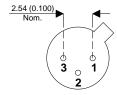

Dimensions in mm (inches).





## TO18 (TO206AA) PINOUTS

1 – Emitter 2 – Base 3 – Collector

## Bipolar PNP Device in a Hermetically sealed TO18 Metal Package.

**Bipolar PNP Device.** 

$$V_{ceo} = 45V$$

$$I_{c} = 0.2A$$

All Semelab hermetically sealed products can be processed in accordance with the requirements of BS, CECC and JAN, JANTX, JANTXV and JANS specifications

| Parameter                 | Test Conditions           | Min. | Тур. | Max. | Units |
|---------------------------|---------------------------|------|------|------|-------|
| V <sub>CEO</sub> *        |                           |      |      | 45   | V     |
| I <sub>C(CONT)</sub>      |                           |      |      | 0.2  | Α     |
| h <sub>FE</sub>           | $@ 5/1m (V_{CE} / I_{C})$ | 250  |      | 600  | -     |
| f <sub>t</sub