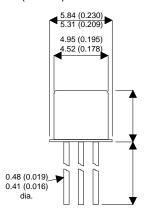

Dimensions in mm (inches).

## Bipolar PNP Device in a Hermetically sealed TO18 Metal Package.

**Bipolar PNP Device.** 

$$V_{ceo} = 45V$$

$$I_{c} = 0.2A$$

All Semelab hermetically sealed products can be processed in accordance with the requirements of BS, CECC and JAN, JANTX, JANTXV and JANS specifications