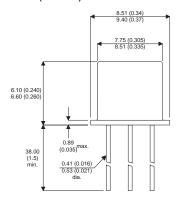

Dimensions in mm (inches).

## Bipolar NPN Device in a Hermetically sealed TO5 Metal Package.

Bipolar NPN Device.

$$V_{ceo} = 50V$$

$$I_{c} = 1.2A$$

All Semelab hermetically sealed products can be processed in accordance with the requirements of BS, CECC and JAN, JANTX, JANTXV and JANS specifications