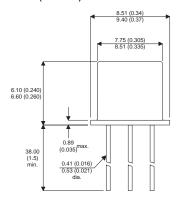

Dimensions in mm (inches).

## Bipolar NPN Device in a Hermetically sealed TO5 Metal Package.

Bipolar NPN Device.

$$V_{CEO} = 40V$$

$$I_{c} = 0.7A$$

All Semelab hermetically sealed products can be processed in accordance with the requirements of BS, CECC and JAN, JANTX, JANTXV and JANS specifications