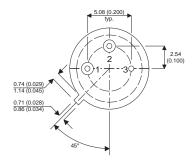

Dimensions in mm (inches).

## TO5 (TO205AA) PINOUTS

1 – Emitter 2 – Base

3 - Collector