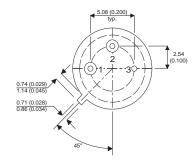

Dimensions in mm (inches).

## TO5 (TO205AA) PINOUTS

1 – Emitter 2 – Base

3 – Collector