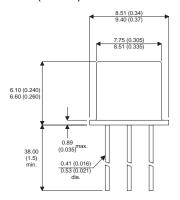

Dimensions in mm (inches).

## Bipolar NPN Device in a Hermetically sealed TO5 Metal Package.