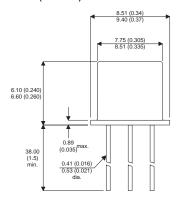

Dimensions in mm (inches).

## Bipolar PNP Device in a Hermetically sealed TO5 Metal Package.

**Bipolar PNP Device.** 

$$V_{CEO} = 40V$$

$$I_{c} = 0.6A$$

All Semelab hermetically sealed products can be processed in accordance with the requirements of BS, CECC and JAN, JANTX, JANTXV and JANS specifications