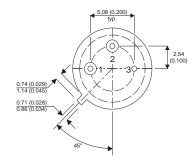

Dimensions in mm (inches).

## TO5 (TO205AA) PINOUTS

1 – Emitter 2 – Base

3 - Collector