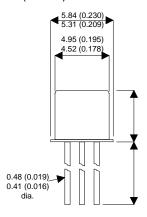

## **2N2907ACECC**

Dimensions in mm (inches).





## TO18 (TO206AA) PINOUTS

1 – Emitter 2 – Base 3 – Collector

## Bipolar PNP Device in a Hermetically sealed TO18 Metal Package.

**Bipolar PNP Device.** 

$$V_{ceo} = 60V$$

$$I_c = 0.6A$$

All Semelab hermetically sealed products can be processed in accordance with the requirements of BS, CECC and JAN, JANTX, JANTXV and JANS specifications

| Parameter                 | Test Conditions              | Min. | Тур. | Max. | Units |
|---------------------------|------------------------------|------|------|------|-------|
| V <sub>CEO</sub> *        |                              |      |      | 60   | V     |
| I <sub>C(CONT)</sub>      |                              |      |      | 0.6  | Α     |
| h <sub>FE</sub>           | @ 10/0.15 $(V_{CE} / I_{C})$ | 100  |      | 300  | -     |