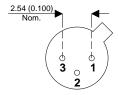

## **2N2907ACECC**

Dimensions in mm (inches).





## TO18 (TO206AA) PINOUTS

1 – Emitter 2 – Base 3 – Collector

## Bipolar PNP Device in a Hermetically sealed TO18 Metal Package.

**Bipolar PNP Device.** 

$$V_{ceo} = 60V$$

$$I_c = 0.6A$$

All Semelab hermetically sealed products can be processed in accordance with the requirements of BS, CECC and JAN, JANTX, JANTXV and JANS specifications

| Parameter                 | Test Conditions              | Min. | Тур. | Max. | Units |
|---------------------------|------------------------------|------|------|------|-------|
| V <sub>CEO</sub> *        |                              |      |      | 60   | V     |
| I <sub>C(CONT)</sub>      |                              |      |      | 0.6  | Α     |
| h <sub>FE</sub>           | @ 10/0.15 $(V_{CE} / I_{C})$ | 100  |      | 300  | -     |
|