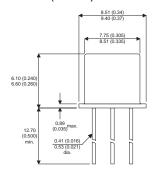

Dimensions in mm (inches).

## TO39 (TO205AD) PINOUTS

1 – Emitter

2 - Base

3 - Collector