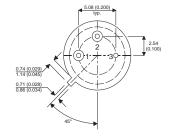

Dimensions in mm (inches).

## TO39 (TO205AD) PINOUTS

1 – Emitter

2 - Base

3 - Collector