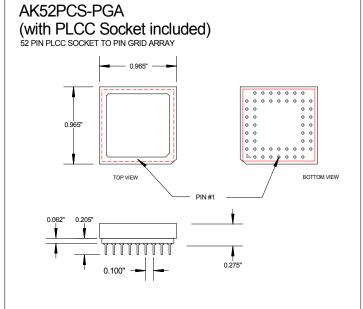

ameter machined PGA pins with integral standoffs, custom sizes available
- IC assembly and testing available
- EPROM and Flash programming available
- Custom multi-chip and double-sided modules available

Accutek reserves the right to make changes in specifications at any time and without notice. Accutek does not assume any responsibility for the use of any circuitry described; no circuit patent licenses are implied. Preliminary data sheets contain minimum and maximum limits based upon design objectives, which are subject to change upon full characterization over the specific operating conditions.



5 NEW PASTURE ROAD NEWBURYPORT, MA 01950-4040 PHONE: 978-465-6200 FAX: 978-462-3396 sales@accutekmicro.com















# A PLCC SOCKET CAN BE ADDED TO MOST OF OUR PLCC TO PGA ADAPTERS



































## SPECIAL APPLICATION ADAPTERS