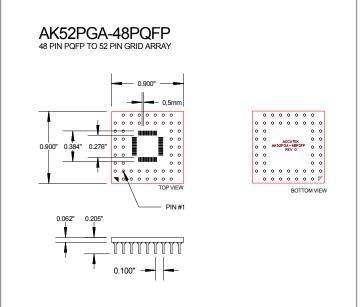

### **DESCRIPTION**

The Accutek family of PGA Adapter Modules are designed to permit the soldering of surface mount PLCC, QFP, TQFP, PQFP devices into a standard PGA through-hole PC board. These PGA Adapter Modules are a pin compatible drop in replacement for end-of-life PGA devices. Standard pin counts include 28, 32, 44, 52, 68, 84 and 100 pins. Can accommodate square and rectangular PLCCs with 0.050" lead pitch and sizes from 0.600" to 1.500". They also accommodate Quad Flat Packs with 0,5mm and 0,65mm lead pitch. They feature 0.018" diameter machined pins with integral standoffs. Plating options are tin, solder or gold pins.

#### **Features**

- Saves costly redesign of current motherboards
- Fully tested with life time limited warranty
- Standard pin counts include 28, 32, 44, 52, 68, 84 and 100
- Tin, solder or gold plated pins available
- 0.018" diameter machined PGA pins with integral standoffs, custom sizes available
- IC assembly and testing available
- EPROM and Flash programming available
- Custom multi-chip and double-sided modules available