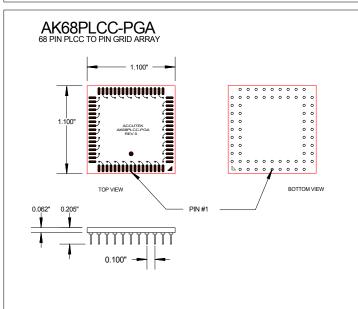

### **DESCRIPTION**

The Accutek family of PGA Adapter Modules are designed to permit the soldering of surface mount PLCC, QFP, TQFP, PQFP devices into a standard PGA through-hole PC board. These PGA Adapter Modules are a pin compatible drop in replacement for end-of-life PGA devices. Standard pin counts include 28, 32, 44, 52, 68, 84 and 100 pins. Can accommodate square and rectangular PLCCs with 0.050" lead pitch and sizes from 0.600" to 1.500". They also accommodate Quad Flat Packs with 0,5mm and 0,65mm lead pitch. They feature 0.018" diameter machined pins with integral standoffs. Plating options are tin, solder or gold pins.

#### **Features**

- Saves costly redesign of current motherboards
- Fully tested with life time limited warranty
- Standard pin counts include 28, 32, 44, 52, 68, 84 and 100
- Tin, solder or gold plated pins available
- 0.018" diameter machined PGA pins with integral standoffs, custom sizes available
- IC assembly and testing available
- EPROM and Flash programming available
- Custom multi-chip and double-sided modules available