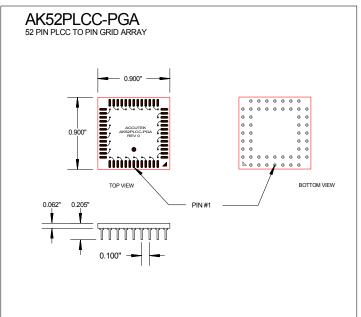

### **DESCRIPTION**

The Accutek family of PGA Adapter Modules are designed to permit the soldering of surface mount PLCC, QFP, TQFP, PQFP devices into a standard PGA through-hole PC board. These PGA Adapter Modules are a pin compatible drop in replacement for end-of-life PGA devices. Standard pin counts include 28, 32, 44, 52, 68, 84 and 100 pins. Can accommodate square and rectangular PLCCs with 0.050" lead pitch and sizes from 0.600" to 1.500". They also accommodate Quad Flat Packs with 0,5mm and 0,65mm lead pitch. They feature 0.018" diameter machined pins with integral standoffs. Plating options are tin, solder or gold pins.

#### **Features**

- Saves costly redesign of current motherboards
- Fully tested with life time limited warranty
- Standard pin counts include 28, 32, 44, 52, 68, 84 and 100
- Tin, solder or gold plated pins available
- 0.018" diameter machined PGA pins with integral standoffs, custom sizes available
- IC assembly and testing available
- EPROM and Flash programming available
- Custom multi-chip and double-sided modules available