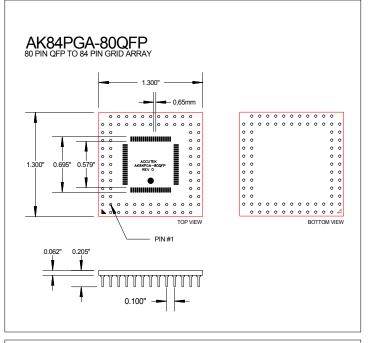

### **DESCRIPTION**

The Accutek family of PGA Adapter Modules are designed to permit the soldering of surface mount PLCC, QFP, TQFP, PQFP devices into a standard PGA through-hole PC board. These PGA Adapter Modules are a pin compatible drop in replacement for end-of-life PGA devices. Standard pin counts include 28, 32, 44, 52, 68, 84 and 100 pins. Can accommodate square and rectangular PLCCs with 0.050" lead pitch and sizes from 0.600" to 1.500". They also accommodate Quad Flat Packs with 0,5mm and 0,65mm lead pitch. They feature 0.018" diameter machined pins with integral standoffs. Plating options are tin, solder or gold pins.

#### **Features**

- Saves costly redesign of current motherboards
- Fully tested with life time limited warranty
- Standard pin counts include 28, 32, 44, 52, 68, 84 and 100
- Tin, solder or gold plated pins available
- 0.018" diameter machined PGA pins with integral standoffs, custom sizes available
- IC assembly and testing available
- EPROM and Flash programming available
- Custom multi-chip and double-sided modules available