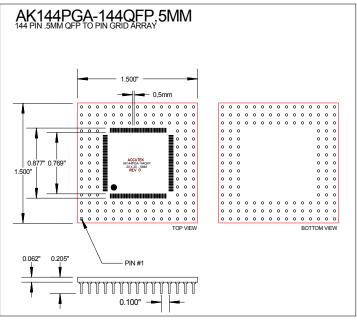

### **DESCRIPTION**

The Accutek family of PGA Adapter Modules are designed to permit the soldering of surface mount PLCC, QFP, TQFP, PQFP devices into a standard PGA through-hole PC board. These PGA Adapter Modules are a pin compatible drop in replacement for end-of-life PGA devices. Standard pin counts include 28, 32, 44, 52, 68, 84 and 100 pins. Can accommodate square and rectangular PLCCs with 0.050" lead pitch and sizes from 0.600" to 1.500". They also accommodate Quad Flat Packs with 0,5mm and 0,65mm lead pitch. They feature 0.018" diameter machined pins with integral standoffs. Plating options are tin, solder or gold pins.

#### **Features**

- Saves costly redesign of current motherboards
- Fully tested with life time limited warranty
- Standard pin counts include 28, 32, 44, 52, 68, 84 and 100
- Tin, solder or gold plated pins available
- 0.018" diameter machined PGA pins with integral standoffs, custom sizes available
- IC assembly and testing available
- EPROM and Flash programming available
- Custom multi-chip and double-sided modules available