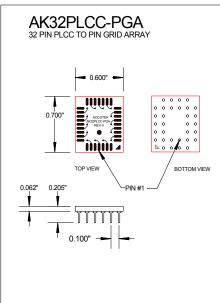

### **DESCRIPTION**

The Accutek family of PGA Adapter Modules are designed to permit the soldering of surface mount PLCC, QFP, TQFP, PQFP devices into a standard PGA through-hole PC board. These PGA Adapter Modules are a pin compatible drop in replacement for end-of-life PGA devices. Standard pin counts include 28, 32, 44, 52, 68, 84 and 100 pins. Can accommodate square and rectangular PLCCs with 0.050" lead pitch and sizes from 0.600" to 1.500". They also accommodate Quad Flat Packs with 0,5mm and 0,65mm lead pitch. They feature 0.018" diameter machined pins with integral standoffs. Plating options are tin, solder or gold pins.

#### **Features**

- Saves costly redesign of current motherboards
- Fully tested with life time limited warranty
- Standard pin counts include 28, 32, 44, 52, 68, 84 and 100
- Tin, solder or gold plated pins available
- 0.018" diameter machined PGA pins with integral standoffs, custom sizes available
- IC assembly and testing available
- EPROM and Flash programming available
- Custom multi-chip and double-sided modules available