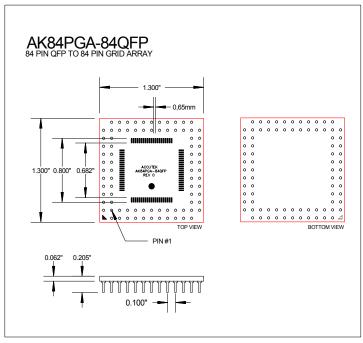

### **DESCRIPTION**

The Accutek family of PGA Adapter Modules are designed to permit the soldering of surface mount PLCC, QFP, TQFP, PQFP devices into a standard PGA through-hole PC board. These PGA Adapter Modules are a pin compatible drop in replacement for end-of-life PGA devices. Standard pin counts include 28, 32, 44, 52, 68, 84 and 100 pins. Can accommodate square and rectangular PLCCs with 0.050" lead pitch and sizes from 0.600" to 1.500". They also accommodate Quad Flat Packs with 0,5mm and 0,65mm lead pitch. They feature 0.018" diameter machined pins with integral standoffs. Plating options are tin, solder or gold pins.