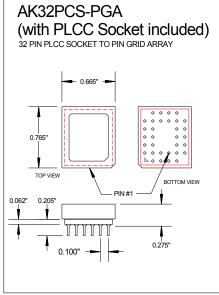

er machined PGA pins with integral standoffs, custom sizes available
- IC assembly and testing available
- EPROM and Flash programming available
- Custom multi-chip and double-sided modules available

Accutek reserves the right to make changes in specifications at any time and without notice. Accutek does not assume any responsibility for the use of any circuitry described; no circuit patent licenses are implied. Preliminary data sheets contain minimum and maximum limits based upon design objectives, which are subject to change upon full characterization over the specific operating conditions.



5 NEW PASTURE ROAD NEWBURYPORT, MA 01950-4040 PHONE: 978-465-6200 FAX: 978-462-3396 sales@accutekmicro.com















# A PLCC SOCKET CAN BE ADDED TO MOST OF OUR PLCC TO PGA ADAPTERS



































## SPECIAL APPLICATION ADAPTERS