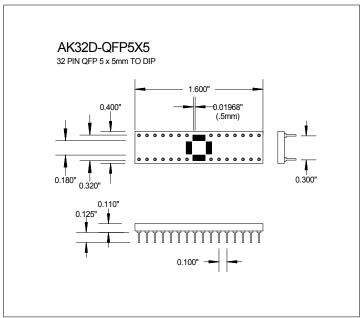

### **DESCRIPTION**

The Accutek family of PGA Adapter Modules are designed to permit the soldering of surface mount PLCC, QFP, TQFP, PQFP devices into a standard PGA through-hole PC board. These PGA Adapter Modules are a pin compatible drop in replacement for end-of-life PGA devices. Standard pin counts include 28, 32, 44, 52, 68, 84 and 100 pins. Can accommodate square and rectangular PLCCs with 0.050" lead pitch and sizes from 0.600" to 1.500". They also accommodate Quad Flat Packs with 0,5mm and 0,65mm lead pitch. They feature 0.018" diameter machined pins with integral standoffs. Plating options are tin, solder or gold pins.

#### **Features**

- Saves costly redesign of current motherboards
- Fully tested with life time limited warranty
- Standard pin counts include 28, 32, 44, 52, 68, 84 and 100
- Tin, solder or gold plated pins available
- 0.018" diameter machined PGA pins with integral standoffs, custom sizes available
- IC assembly and testing available
- EPROM and Flash programming available
- Custom multi-chip and double-sided modules available