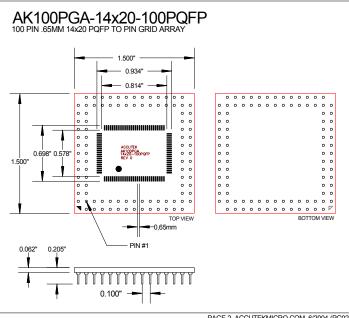

### **DESCRIPTION**

The Accutek family of PGA Adapter Modules are designed to permit the soldering of surface mount PLCC, QFP, TQFP, PQFP devices into a standard PGA through-hole PC board. These PGA Adapter Modules are a pin compatible drop in replacement for end-of-life PGA devices. Standard pin counts include 28, 32, 44, 52, 68, 84 and 100 pins. Can accommodate square and rectangular PLCCs with 0.050" lead pitch and sizes from 0.600" to 1.500". They also accommodate Quad Flat Packs with 0,5mm and 0,65mm lead pitch. They feature 0.018" diameter machined pins with integral standoffs. Plating options are tin, solder or gold pins.