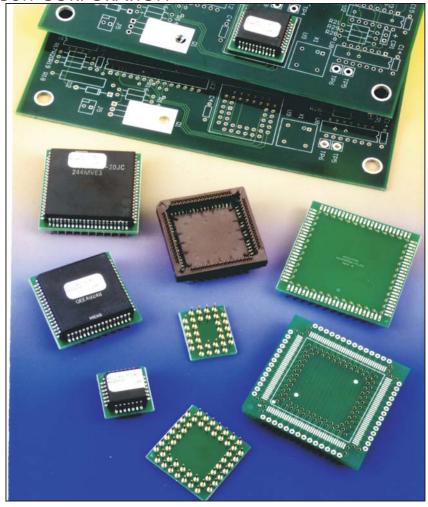

### **DESCRIPTION**

The Accutek family of PGA Adapter Modules are designed to permit the soldering of surface mount PLCC, QFP, TQFP, PQFP devices into a standard PGA through-hole PC board. These PGA Adapter Modules are a pin compatible drop in replacement for end-of-life PGA devices. Standard pin counts include 28, 32, 44, 52, 68, 84 and 100 pins. Can accommodate square and rectangular PLCCs with 0.050" lead pitch and sizes from 0.600" to 1.500". They also accommodate Quad Flat Packs with 0,5mm and 0,65mm lead pitch. They feature 0.018" diameter machined pins with integral standoffs. Plating options are tin, solder or gold pins.

Accutek PGA Adapter Modules are fully assembled and tested. They can be manufactured turnkey or from customer supplied surface mount chips.

Custom multi-chip and double sided configurations are also available for special functions.