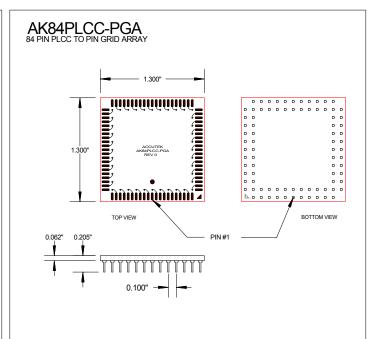

### **DESCRIPTION**

The Accutek family of PGA Adapter Modules are designed to permit the soldering of surface mount PLCC, QFP, TQFP, PQFP devices into a standard PGA through-hole PC board. These PGA Adapter Modules are a pin compatible drop in replacement for end-of-life PGA devices. Standard pin counts include 28, 32, 44, 52, 68, 84 and 100 pins. Can accommodate square and rectangular PLCCs with 0.050" lead pitch and sizes from 0.600" to 1.500". They also accommodate Quad Flat Packs with 0,5mm and 0,65mm lead pitch. They feature 0.018" diameter machined pins with integral standoffs. Plating options are tin, solder or gold pins.

#### **Features**

- Saves costly redesign of current motherboards
- Fully tested with life time limited warranty
- Standard pin counts include 28, 32, 44, 52, 68, 84 and 100
- Tin, solder or gold plated pins available
- 0.018" diameter machined PGA pins with integral standoffs, custom sizes available
- IC assembly and testing available
- EPROM and Flash programming available
- Custom multi-chip and double-sided modules available