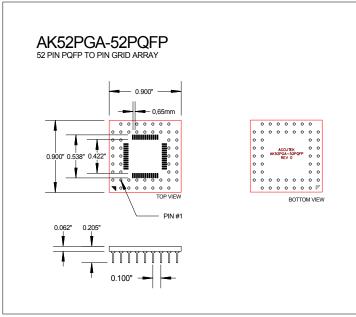

### **DESCRIPTION**

The Accutek family of PGA Adapter Modules are designed to permit the soldering of surface mount PLCC, QFP, TQFP, PQFP devices into a standard PGA through-hole PC board. These PGA Adapter Modules are a pin compatible drop in replacement for end-of-life PGA devices. Standard pin counts include 28, 32, 44, 52, 68, 84 and 100 pins. Can accommodate square and rectangular PLCCs with 0.050" lead pitch and sizes from 0.600" to 1.500". They also accommodate Quad Flat Packs with 0,5mm and 0,65mm lead pitch. They feature 0.018" diameter machined pins with integral standoffs. Plating options are tin, solder or gold pins.

#### **Features**

- Saves costly redesign of current motherboards
- Fully tested with life time limited warranty
- Standard pin counts include 28, 32, 44, 52, 68, 84 and 100
- Tin, solder or gold plated pins available
- 0.018" diameter machined PGA pins with integral standoffs, custom sizes available
- IC assembly and testing available
- EPROM and Flash programming available
- Custom multi-chip and double-sided modules available