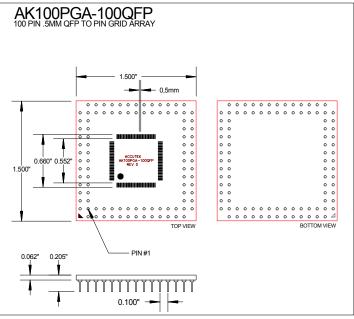

### **DESCRIPTION**

The Accutek family of PGA Adapter Modules are designed to permit the soldering of surface mount PLCC, QFP, TQFP, PQFP devices into a standard PGA through-hole PC board. These PGA Adapter Modules are a pin compatible drop in replacement for end-of-life PGA devices. Standard pin counts include 28, 32, 44, 52, 68, 84 and 100 pins. Can accommodate square and rectangular PLCCs with 0.050" lead pitch and sizes from 0.600" to 1.500". They also accommodate Quad Flat Packs with 0,5mm and 0,65mm lead pitch. They feature 0.018" diameter machined pins with integral standoffs. Plating options are tin, solder or gold pins.