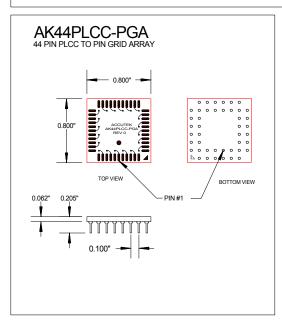

### **DESCRIPTION**

The Accutek family of PGA Adapter Modules are designed to permit the soldering of surface mount PLCC, QFP, TQFP, PQFP devices into a standard PGA through-hole PC board. These PGA Adapter Modules are a pin compatible drop in replacement for end-of-life PGA devices. Standard pin counts include 28, 32, 44, 52, 68, 84 and 100 pins. Can accommodate square and rectangular PLCCs with 0.050" lead pitch and sizes from 0.600" to 1.500". They also accommodate Quad Flat Packs with 0,5mm and 0,65mm lead pitch. They feature 0.018" diameter machined pins with integral standoffs. Plating options are tin, solder or gold pins.

#### **Features**

- Saves costly redesign of current motherboards
- Fully tested with life time limited warranty
- Standard pin counts include 28, 32, 44, 52, 68, 84 and 100
- Tin, solder or gold plated pins available
- 0.018" diameter machined PGA pins with integral standoffs, custom sizes available
- IC assembly and testing available
- EPROM and Flash programming available
- Custom multi-chip and double-sided modules available