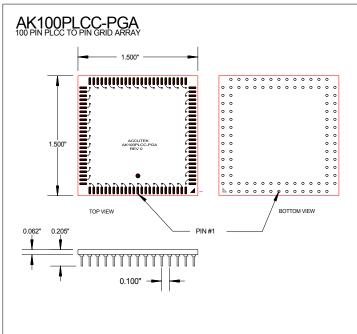

### **DESCRIPTION**

The Accutek family of PGA Adapter Modules are designed to permit the soldering of surface mount PLCC, QFP, TQFP, PQFP devices into a standard PGA through-hole PC board. These PGA Adapter Modules are a pin compatible drop in replacement for end-of-life PGA devices. Standard pin counts include 28, 32, 44, 52, 68, 84 and 100 pins. Can accommodate square and rectangular PLCCs with 0.050" lead pitch and sizes from 0.600" to 1.500". They also accommodate Quad Flat Packs with 0,5mm and 0,65mm lead pitch. They feature 0.018" diameter machined pins with integral standoffs. Plating options are tin, solder or gold pins.

#### **Features**

- Saves costly redesign of current motherboards
- Fully tested with life time limited warranty
- Standard pin counts include 28, 32, 44, 52, 68, 84 and 100
- Tin, solder or gold plated pins available
- 0.018" diameter machined PGA pins with integral standoffs, custom sizes available
- IC assembly and testing available
- EPROM and Flash programming available
- Custom multi-chip and double-sided modules available