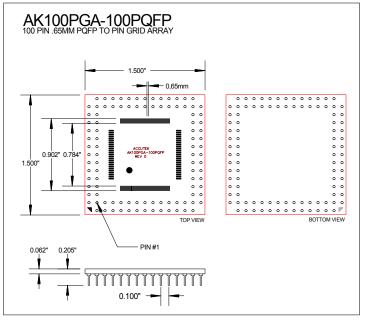

### **DESCRIPTION**

The Accutek family of PGA Adapter Modules are designed to permit the soldering of surface mount PLCC, QFP, TQFP, PQFP devices into a standard PGA through-hole PC board. These PGA Adapter Modules are a pin compatible drop in replacement for end-of-life PGA devices. Standard pin counts include 28, 32, 44, 52, 68, 84 and 100 pins. Can accommodate square and rectangular PLCCs with 0.050" lead pitch and sizes from 0.600" to 1.500". They also accommodate Quad Flat Packs with 0,5mm and 0,65mm lead pitch. They feature 0.018" diameter machined pins with integral standoffs. Plating options are tin, solder or gold pins.