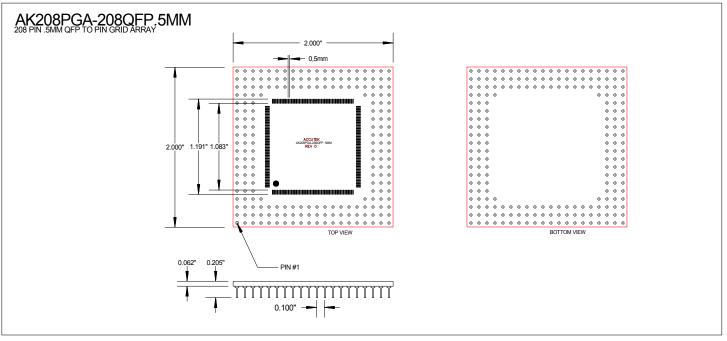

### **DESCRIPTION**

The Accutek family of PGA Adapter Modules are designed to permit the soldering of surface mount PLCC, QFP, TQFP, PQFP devices into a standard PGA through-hole PC board. These PGA Adapter Modules are a pin compatible drop in replacement for end-of-life PGA devices. Standard pin counts include 28, 32, 44, 52, 68, 84 and 100 pins. Can accommodate square and rectangular PLCCs with 0.050" lead pitch and sizes from 0.600" to 1.500". They also accommodate Quad Flat Packs with 0,5mm and 0,65mm lead pitch. They feature 0.018" diameter machined pins with integral standoffs. Plating options are tin, solder or gold pins.

#### **Features**

- Saves costly redesign of current motherboards
- Fully tested with life time limited warranty
- Standard pin counts include 28, 32, 44, 52, 68, 84 and 100
- Tin, solder or gold plated pins available
- 0.018" diameter machined PGA pins with integral standoffs, custom sizes available
- IC assembly and testing available
- EPROM and Flash programming available
- Custom multi-chip and double-sided modules available