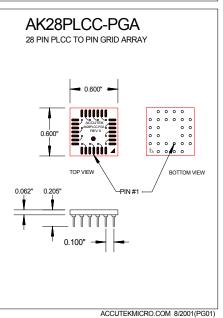

### **DESCRIPTION**

The Accutek family of PGA Adapter Modules are designed to permit the soldering of surface mount PLCC, QFP, TQFP, PQFP devices into a standard PGA through-hole PC board. These PGA Adapter Modules are a pin compatible drop in replacement for end-of-life PGA devices. Standard pin counts include 28, 32, 44, 52, 68, 84 and 100 pins. Can accommodate square and rectangular PLCCs with 0.050" lead pitch and sizes from 0.600" to 1.500". They also accommodate Quad Flat Packs with 0,5mm and 0,65mm lead pitch. They feature 0.018" diameter machined pins with integral standoffs. Plating options are tin, solder or gold pins.

#### **Features**

- Saves costly redesign of current motherboards
- Fully tested with life time limited warranty
- Standard pin counts include 28, 32, 44, 52, 68, 84 and 100
- Tin, solder or gold plated pins available
- 0.018" diameter machined PGA pins with integral standoffs, custom sizes available
- IC assembly and testing available
- EPROM and Flash programming available
- Custom multi-chip and double-sided modules available