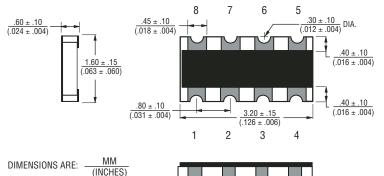

MINATION **NETWORK**
- Miniaturized circuitry and packaging for space reduction
- Designed for gigabit communication networks
- Controlled impedance
- RoHS compliant\*

# CAT16-PT2F2 - Concave Chip Array

#### **Electrical Characteristics**

| Resistance              |                |
|-------------------------|----------------|
| R1                      | 100 ohms       |
| Tolerance               | ±1%            |
| TCR                     | ±200ppm/°C     |
| Temperature Range       | 55°C to +125°C |
| Max. Operating Voltage. | 5 VDC          |
| Max. Power Resistance.  |                |
| Solderability           | >95% Coverage  |
|                         |                |

For Standard Values Used in Capacitors, Inductors, and Resistors, click here.

### **Product Dimensions**





## **Packaging Specifications**

5000 pcs - per 7" reel





#### **Derating Curve**



#### **Schematic**



#### **Land Pattern**



REV. 05/06