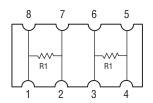

tion networks
- Controlled impedance
- RoHS compliant\*

# CAT16-PT2F2 - Concave Chip Array

#### **Electrical Characteristics**

| Resistance              |                |
|-------------------------|----------------|
| R1                      | 100 ohms       |
| Tolerance               | ±1%            |
| TCR                     | ±200ppm/°C     |
| Temperature Range       | 55°C to +125°C |
| Max. Operating Voltage. | 5 VDC          |
| Max. Power Resistance.  |                |
| Solderability           | >95% Coverage  |
|                         |                |

For Standard Values Used in Capacitors, Inductors, and Resistors, click here.

### **Product Dimensions**





## **Packaging Specifications**

5000 pcs - per 7" reel





#### **Derating Curve**



#### **Schematic**



#### **Land Pattern**



REV. 05/06