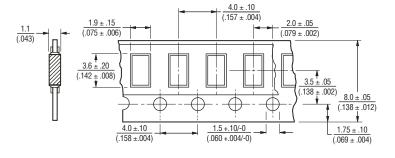

or space reduction
- Designed for gigabit communication networks
- Controlled impedance
- RoHS compliant\*

# CAT16-PT2F2 - Concave Chip Array

#### **Electrical Characteristics**

| Resistance              |                |
|-------------------------|----------------|
| R1                      | 100 ohms       |
| Tolerance               | ±1%            |
| TCR                     | ±200ppm/°C     |
| Temperature Range       | 55°C to +125°C |
| Max. Operating Voltage. | 5 VDC          |
| Max. Power Resistance.  |                |
| Solderability           | >95% Coverage  |
|                         |                |

For Standard Values Used in Capacitors, Inductors, and Resistors, click here.

### **Product Dimensions**





## **Packaging Specifications**

5000 pcs - per 7" reel





#### **Derating Curve**



#### **Schematic**



#### **Land Pattern**



REV. 05/06