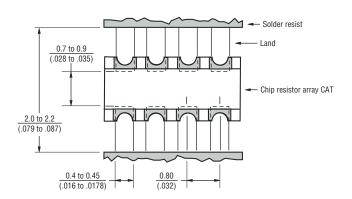

d impedance
- RoHS compliant\*

# CAT16-PT2F2 - Concave Chip Array

#### **Electrical Characteristics**

| Resistance              |                |
|-------------------------|----------------|
| R1                      | 100 ohms       |
| Tolerance               | ±1%            |
| TCR                     | ±200ppm/°C     |
| Temperature Range       | 55°C to +125°C |
| Max. Operating Voltage. | 5 VDC          |
| Max. Power Resistance.  |                |
| Solderability           | >95% Coverage  |
|                         |                |

For Standard Values Used in Capacitors, Inductors, and Resistors, click here.

### **Product Dimensions**





## **Packaging Specifications**

5000 pcs - per 7" reel





#### **Derating Curve**



#### **Schematic**



#### **Land Pattern**



REV. 05/06