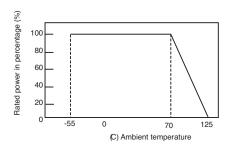

for gigabit communication networks
- Controlled impedance
- RoHS compliant\*

# CAT16-PT2F2 - Concave Chip Array

#### **Electrical Characteristics**

| Resistance              |                |
|-------------------------|----------------|
| R1                      | 100 ohms       |
| Tolerance               | ±1%            |
| TCR                     | ±200ppm/°C     |
| Temperature Range       | 55°C to +125°C |
| Max. Operating Voltage. | 5 VDC          |
| Max. Power Resistance.  |                |
| Solderability           | >95% Coverage  |
|                         |                |

For Standard Values Used in Capacitors, Inductors, and Resistors, click here.

### **Product Dimensions**





## **Packaging Specifications**

5000 pcs - per 7" reel





#### **Derating Curve**



#### **Schematic**



#### **Land Pattern**



REV. 05/06