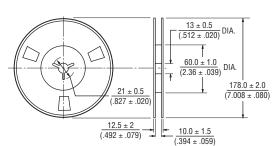

space reduction
- Designed for gigabit communication networks
- Controlled impedance
- RoHS compliant\*

# CAT16-PT2F2 - Concave Chip Array

#### **Electrical Characteristics**

| Resistance              |                |
|-------------------------|----------------|
| R1                      | 100 ohms       |
| Tolerance               | ±1%            |
| TCR                     | ±200ppm/°C     |
| Temperature Range       | 55°C to +125°C |
| Max. Operating Voltage. | 5 VDC          |
| Max. Power Resistance.  |                |
| Solderability           | >95% Coverage  |
|                         |                |

For Standard Values Used in Capacitors, Inductors, and Resistors, click here.

### **Product Dimensions**





## **Packaging Specifications**

5000 pcs - per 7" reel





#### **Derating Curve**



#### **Schematic**



#### **Land Pattern**



REV. 05/06