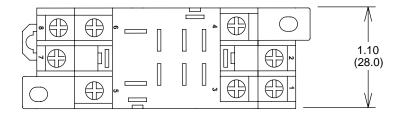

### 8 Pin Midget Socket for Din Rail or Panel Mount

SC113-2C

### For Use With The PC113 Relay

### Socket Dimensions in inches (MM)





## Terminal Layout Top View



# 7.200 (5.08) 1.43 (36.5)

**Hold Down Clip** 

## Mounting Dimensions Top View



#### **Ordering Information**

SC113-2C-F1; Socket with open terminals SC113-2C-F2; Socket with finger safe terminals

#### Notes

Two hold down clips included with each socket All Picker Components sockets have pressure clamp screws Fits standard 35 mm Din Rail Tolerances  $\pm$  .010 unless otherwise noted



3220 Commander Drive, Suite 102, Carrollton, Texas 75006

Sales: Call Toll Free (888)997-3933 Fax (818) 342-5296 email: pickerwest@sbcglobal.net URL: pickercomponents.com