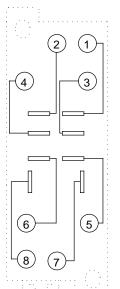

### 8 Pin Midget Socket for Din Rail or Panel Mount

SC113-2C

### For Use With The PC113 Relay

### Socket Dimensions in inches (MM)





## Terminal Layout Top View



# 7.200 (5.08) 1.43 (36.5)

**Hold Down Clip** 

## Mounting Dimensions Top View



#### **Ordering Information**

SC113-2C-F1; Socket with open terminals SC113-2C-F2; Socket with finger safe terminals

#### Notes

Two hold down clips included with each socket All Picker Components sockets have pressure clamp screws Fits standard 35 mm Din Rail Tolerances  $\pm$  .010 unless otherwise noted



3220 Commander Drive, Suite 102, Carrollton, Texas 75006

Sales: Call Toll Free (888)997-3933 Fax (818) 342-5296 email: pickerwest@sbcglobal.net URL: pickercomponents.com