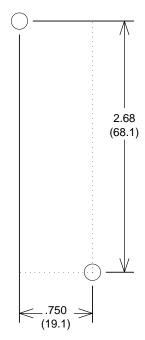

### 8 Pin Midget Socket for Din Rail or Panel Mount

SC113-2C

### For Use With The PC113 Relay

### Socket Dimensions in inches (MM)





## Terminal Layout Top View



# 7.200 (5.08) 1.43 (36.5)

**Hold Down Clip** 

## Mounting Dimensions Top View



#### **Ordering Information**

SC113-2C-F1; Socket with open terminals SC113-2C-F2; Socket with finger safe terminals

#### Notes

Two hold down clips included with each socket All Picker Components sockets have pressure clamp screws Fits standard 35 mm Din Rail Tolerances  $\pm$  .010 unless otherwise noted



3220 Commander Drive, Suite 102, Carrollton, Texas 75006

Sales: Call Toll Free (888)997-3933 Fax (818) 342-5296 email: pickerwest@sbcglobal.net URL: pickercomponents.com