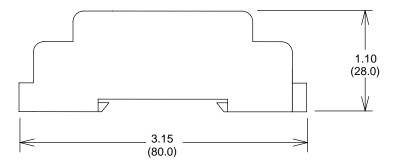

### 8 Pin Midget Socket for Din Rail or Panel Mount

SC113-2C

### For Use With The PC113 Relay

### Socket Dimensions in inches (MM)





## Terminal Layout Top View



# 7.200 (5.08) 1.43 (36.5)

**Hold Down Clip** 

## Mounting Dimensions Top View



#### **Ordering Information**

SC113-2C-F1; Socket with open terminals SC113-2C-F2; Socket with finger safe terminals

#### Notes

Two hold down clips included with each socket All Picker Components sockets have pressure clamp screws Fits standard 35 mm Din Rail Tolerances  $\pm$  .010 unless otherwise noted



3220 Commander Drive, Suite 102, Carrollton, Texas 75006

Sales: Call Toll Free (888)997-3933 Fax (818) 342-5296 email: pickerwest@sbcglobal.net URL: pickercomponents.com