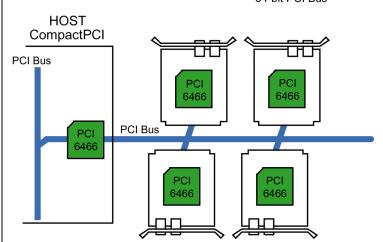

# Adaptive High Performance Asynchronous 66MHz, 64-bit, PCI-to-PCI Bridge for Servers, Storage, DSP, Telecommunication, Networking and Embedded Applications

PLX's FastLane<sup>TM</sup> PCI 6466 is a 64-Bit PCI-to-PCI bridge designed for high performance, high availability applications, frequency conversions from a faster PCI to a slower PCI bus, address remapping, high availability hot swap, and universal system-to-system bridging.