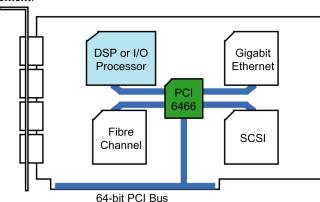

# Adaptive High Performance Asynchronous 66MHz, 64-bit, PCI-to-PCI Bridge for Servers, Storage, DSP, Telecommunication, Networking and Embedded Applications

PLX's FastLane<sup>TM</sup> PCI 6466 is a 64-Bit PCI-to-PCI bridge designed for high performance, high availability applications, frequency conversions from a faster PCI to a slower PCI bus, address remapping, high availability hot swap, and universal system-to-system bridging.

The FastLane<sup>TM</sup> PCI 6466 includes sophisticated buffer management and buffer configuration options designed to provide customizable performance for efficient processor bridging. The PCI 6466 allows up to 2KB prefetch during each PCI read and timed FIFO flush management.