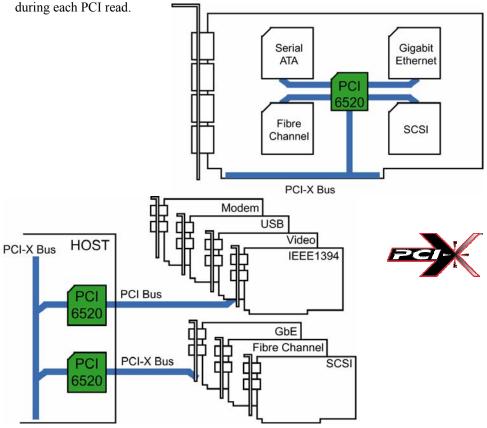

# Asynchronous, 133MHz, 64-Bit PCI-X to PCI-X Bridge for Servers, Storage, Telecommunication, Networking and Embedded Applications and High Performance 10KB Buffer PCI-X-to-PCI Bridging

PLX's FastLane<sup>TM</sup> PCI 6520 is a 64-Bit PCI-X-to-PCI-X bridge designed for high performance, high availability applications in PCI-X-to-PCI conversion, bus expansions and frequency conversions bridging. The PCI 6520 has sophisticated buffer management and buffer configuration options designed to provide customizable performance optimization.