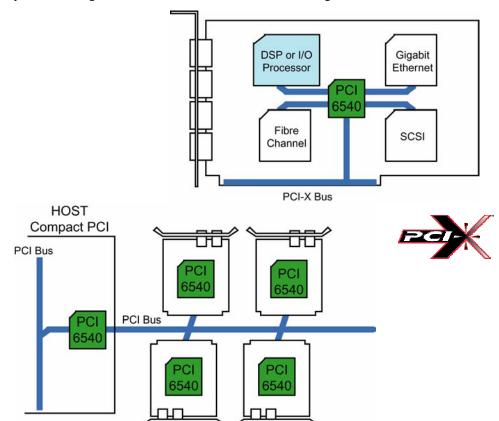

## PCI 6540

Dual-Mode (Transparent & Non-Transparent) Universal FastLane<sup>TM</sup> PCI-X—to-PCI-X Bridge

# Adaptive High Performance Asynchronous 133MHz, 64-bit, PCI-X –to– PCI-X Bridge for Servers, Storage, DSP, Telecommunication, Networking and Embedded Applications

PLX's FastLane<sup>TM</sup> PCI 6540 is a 64-Bit PCI-X-to-PCI-X bridge designed for high performance, high availability applications in PCI-X-to-PCI conversion, frequency conversions from a faster PCI-X to a slower PCI-X bus, address remapping, high availability hot swap, and universal system-to-system bridging.

The FastLane™ PCI 6540 includes sophisticated buffer management and buffer configuration options designed to provide customizable performance for efficient PCI-X –to– PCI conversion and processor bridging. The PCI 6540 allows up to 2KB prefetch during each PCI read and timed FIFO flush management.