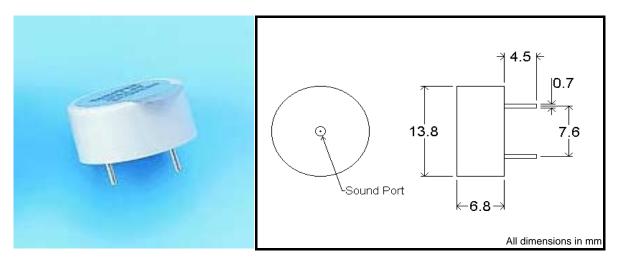

## EPM121 Series **Piezo Ceramic Transducers**

## **Features**

Small diameter piezo ceramic transducers **High output** Wide frequency response Low power consumption (2mA @ 5V p-p) Fully sealed on underside, with tape seal (WPT version)

## **Specification**

|                                 | EPM121A0A      | EPM121A1AWPT |
|---------------------------------|----------------|--------------|
| Operating Voltage Range         | 2 - 20 V p-p   |              |
| Min SPL @ 10cm, 5V p-p Sq. wave | 80 dB          | 75 dB        |
| Static Capacitance, +/- 30%     | 17000 pF       | 14000 pF     |
| Resonant Frequency              | 4096 Hz        |              |
| Operating Temperature           | -20 ~ +70 degC |              |
| Storage Temperature             | -30 ~ +80 degC |              |
| Sealed for washing              | No             | Yes          |