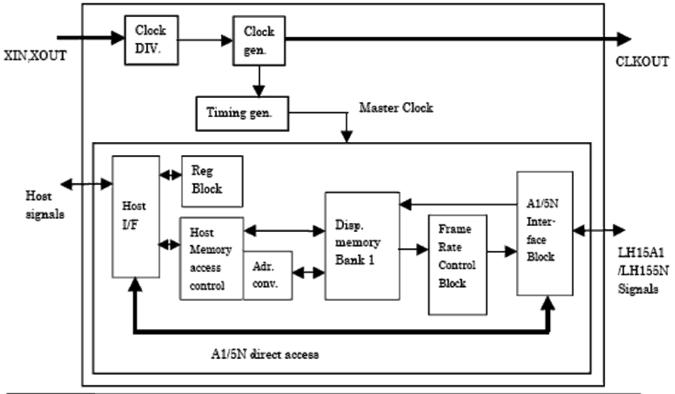

## Outline

LR38840 is a graphic controller that operates as a front-end unit of LH15A1 or LH155N, LCD drivers with built-in RAMs.