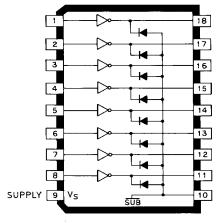

# **INTEGRATED CIRCUIT POWER DRIVERS**

# MEDIUM-CURRENT SOURCE DRIVERS

#### ALL DEVICES

- Internal Transient-Suppression Diodes
- TTL, CMOS, PMOS, NMOS Compatible

### UDN-2580EP and UDN-2580LW

- - 500 mA, 50 V Darlington Outputs
- Active Low Inputs

#### UDN-2585EP and UDN-2585LW

- -250 mA, 35 V Saturated Outputs
- Active High Inputs

#### UDN-2982EP and UDN-2982LW

- -500 mA, 50 V Darlington Outputs
- Active High Inputs
- Extended-Temperature, Hermetically Sealed Version to MIL-STD-883 is UDS-2982EK

#### UDN-2984EP and UDN-2984LW

- -500 mA, 80 V Darlington Outputs
- Extended-Temperature, Hermetically Sealed Version to MIL-STD-883 is UDS-2984EK

#### UDN-2580/85LW



Dwg. No. A-14,333

#### UDN-2982/84LW



Dwg. No. A-14,339

## UDN-2580/85EP



#### UDN-2982/84EP UDS-2982/84EK