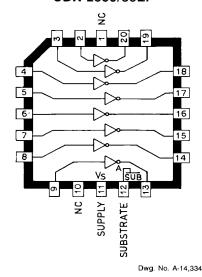

# **INTEGRATED CIRCUIT POWER DRIVERS**

# MEDIUM-CURRENT SOURCE DRIVERS

#### ALL DEVICES

- Internal Transient-Suppression Diodes
- TTL, CMOS, PMOS, NMOS Compatible

### UDN-2580EP and UDN-2580LW

- - 500 mA, 50 V Darlington Outputs
- Active Low Inputs

#### UDN-2585EP and UDN-2585LW

- -250 mA, 35 V Saturated Outputs
- Active High Inputs

#### UDN-2982EP and UDN-2982LW

- -500 mA, 50 V Darlington Outputs
- Active High Inputs
- Extended-Temperature, Hermetically Sealed Version to MIL-STD-883 is UDS-2982EK

#### UDN-2984EP and UDN-2984LW

- -500 mA, 80 V Darlington Outputs
- Extended-Temperature, Hermetically Sealed Version to MIL-STD-883 is UDS-2984EK

#### UDN-2580/85LW



Dwg. No. A-14,333

#### UDN-2982/84LW



Dwg. No. A-14,339

## UDN-2580/85EP



#### UDN-2982/84EP UDS-2982/84EK