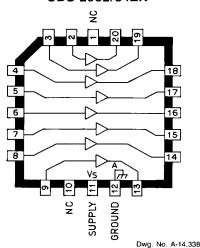

# **INTEGRATED CIRCUIT POWER DRIVERS**

# MEDIUM-CURRENT SOURCE DRIVERS

#### ALL DEVICES

- Internal Transient-Suppression Diodes
- TTL, CMOS, PMOS, NMOS Compatible

### UDN-2580EP and UDN-2580LW

- - 500 mA, 50 V Darlington Outputs
- Active Low Inputs

#### UDN-2585EP and UDN-2585LW

- -250 mA, 35 V Saturated Outputs
- Active High Inputs

#### UDN-2982EP and UDN-2982LW

- -500 mA, 50 V Darlington Outputs
- Active High Inputs
- Extended-Temperature, Hermetically Sealed Version to MIL-STD-883 is UDS-2982EK

#### UDN-2984EP and UDN-2984LW

- -500 mA, 80 V Darlington Outputs
- Extended-Temperature, Hermetically Sealed Version to MIL-STD-883 is UDS-2984EK

#### UDN-2580/85LW



Dwg. No. A-14,333

#### UDN-2982/84LW



Dwg. No. A-14,339

## UDN-2580/85EP



#### UDN-2982/84EP UDS-2982/84EK