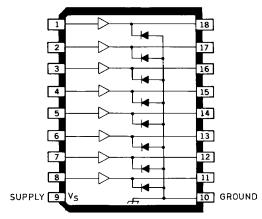

# **INTEGRATED CIRCUIT POWER DRIVERS**

# MEDIUM-CURRENT SOURCE DRIVERS

#### ALL DEVICES

- Internal Transient-Suppression Diodes
- TTL, CMOS, PMOS, NMOS Compatible

### UDN-2580EP and UDN-2580LW

- - 500 mA, 50 V Darlington Outputs
- Active Low Inputs

#### UDN-2585EP and UDN-2585LW

- -250 mA, 35 V Saturated Outputs
- Active High Inputs

#### UDN-2982EP and UDN-2982LW

- -500 mA, 50 V Darlington Outputs
- Active High Inputs
- Extended-Temperature, Hermetically Sealed Version to MIL-STD-883 is UDS-2982EK

#### UDN-2984EP and UDN-2984LW

- -500 mA, 80 V Darlington Outputs
- Extended-Temperature, Hermetically Sealed Version to MIL-STD-883 is UDS-2984EK

#### UDN-2580/85LW



Dwg. No. A-14,333

#### UDN-2982/84LW



Dwg. No. A-14,339

## UDN-2580/85EP



#### UDN-2982/84EP UDS-2982/84EK