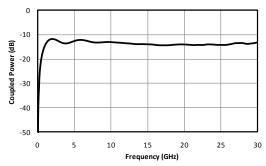

# **Typical Performance**

Fig. 1. Direct line insertion loss.

Fig. 2. Typical port return loss.

Fig. 3. Coupled port power.

Fig. 4. Typical directivity.

| Model Number | Description                                                     |  |  |
|--------------|-----------------------------------------------------------------|--|--|
| C13-0126     | 1-26.5 GHz 13 dB Directional Coupler with SMA Female connectors |  |  |

### **Electrical Specifications**

| Parameter <sup>1</sup>               | Frequency Range (GHz) | Min | Тур  | Max  |
|--------------------------------------|-----------------------|-----|------|------|
| Mean Coupling (dB)                   |                       |     | 13   |      |
| Amplitude Flatness (dB) <sup>2</sup> |                       |     | ±0.6 | ±1.6 |
| Direct Line Insertion Loss (dB)      |                       |     |      | 2.2  |
| VSWR                                 |                       |     |      | 1.35 |
| Directivity (dB)                     | 1 to 12               | 16  | 21   |      |
|                                      | 12 to 26.5            | 13  | 16   |      |
| Weight (g)                           |                       |     | 45   |      |