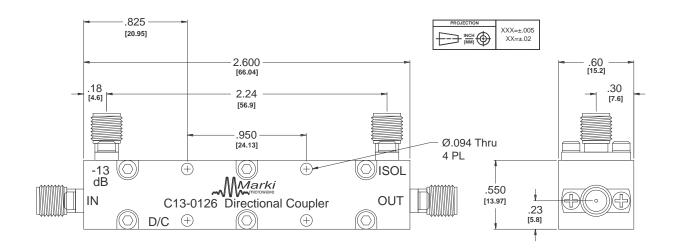

# **DIRECTIONAL COUPLER**

C13-0126

The C13-0126 is a broadband 1-26.5 GHz, 13 dB directional coupler. The multisection tri-plate stripline design exhibits excellent coupling flatness and VSWR at all ports. Custom designs are also available, contact the factory for details.

### **Electrical Specifications**

| Parameter <sup>1</sup>               | Frequency Range (GHz) | Min | Тур  | Max  |
|--------------------------------------|-----------------------|-----|------|------|
| Mean Coupling (dB)                   |                       |     | 13   |      |
| Amplitude Flatness (dB) <sup>2</sup> |                       |     | ±0.6 | ±1.6 |
| Direct Line Insertion Loss (dB)      |                       |     |      | 2.2  |
| VSWR                                 |                       |     |      | 1.35 |
| Directivity (dB)                     | 1 to 12               | 16  | 21   |      |
|                                      | 12 to 26.5            | 13  | 16   |      |
| Weight (g)                           |                       |     | 45   |      |