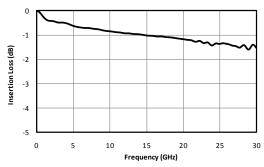

# **Typical Performance**

Fig. 1. Direct line insertion loss.

Fig. 2. Typical port return loss.

Fig. 3. Coupled port power.

Fig. 4. Typical directivity.

| Model Number | Description                                                     |  |  |
|--------------|-----------------------------------------------------------------|--|--|
| C13-0126     | 1-26.5 GHz 13 dB Directional Coupler with SMA Female connectors |  |  |