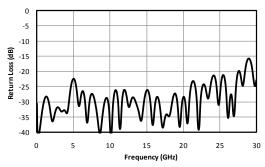

# **Typical Performance**

Fig. 1. Direct line insertion loss.

Fig. 2. Typical port return loss.

Fig. 3. Coupled port power.

Fig. 4. Typical directivity.

| Model Number | Description                                                     |  |  |
|--------------|-----------------------------------------------------------------|--|--|
| C13-0126     | 1-26.5 GHz 13 dB Directional Coupler with SMA Female connectors |  |  |

### **Electrical Specifications**

| Parameter <sup>1</sup>               | Frequency Range (GHz) | Min | Тур  | Max  |
|--------------------------------------|-----------------------|-----|------|------|
| Mean Coupling (dB)                   |                       |     | 13   |      |
| Amplitude Flatness (dB) <sup>2</sup> |                       |     | ±0.6 | ±1.6 |
| Direct Line Insertion Loss (dB)      |                       |     |      | 2.2  |
| VSWR                                 |                       |     |      | 1.35 |
| Directivity (dB)                     | 1 to 12               | 16  | 21   |      |
|                                      | 12 to 26.5            | 13  | 16   |      |
| Weight (g)                           |                       |     | 45   |      |