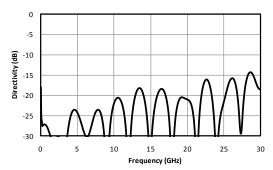

# **Typical Performance**

Fig. 1. Direct line insertion loss.

Fig. 2. Typical port return loss.

Fig. 3. Coupled port power.

Fig. 4. Typical directivity.

| Model Number | Description                                                     |  |  |
|--------------|-----------------------------------------------------------------|--|--|
| C13-0126     | 1-26.5 GHz 13 dB Directional Coupler with SMA Female connectors |  |  |

### **Electrical Specifications**

| Parameter <sup>1</sup>               | Frequency Range (GHz) | Min | Тур  | Max  |
|--------------------------------------|-----------------------|-----|------|------|
| Mean Coupling (dB)                   |                       |     | 13   |      |
| Amplitude Flatness (dB) <sup>2</sup> |                       |     | ±0.6 | ±1.6 |
| Direct Line Insertion Loss (dB)      |                       |     |      | 2.2  |
| VSWR                                 |                       |     |      | 1.35 |
| Directivity (dB)                     | 1 to 12               | 16  | 21   |      |
|                                      | 12 to 26.5            | 13  | 16   |      |
| Weight (g)                           |                       |     | 45   |      |