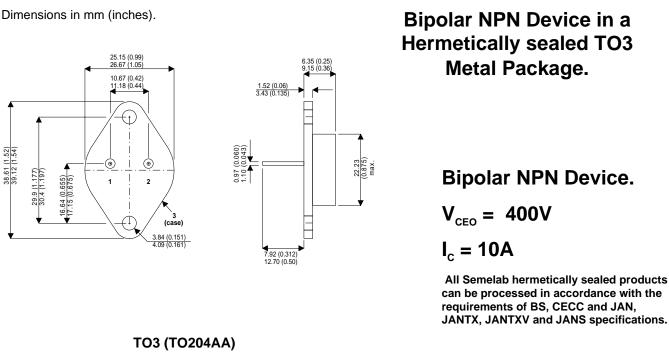

## BUX14

PINOUTS

1 – Base 2 – Emitter

Case - Collector

| Parameter                 | Test Conditions              | Min. | Тур. | Max. | Units |
|---------------------------|------------------------------|------|------|------|-------|
| V <sub>CEO</sub> *        |                              |      |      | 400  | V     |
| I <sub>C(CONT)</sub>      |                              |      |      | 10   | A     |
| h <sub>FE</sub>           | @ 4/3 ( $V_{ce}$ / $I_{c}$ ) | 15   |      | 60   | -     |
| f,                        |                              |      | 8M   |      | Hz    |
| P <sub>D</sub>            |                              |      |      | 150  | w     |
| * Maximum Working Voltage |                              |      |      |      |       |