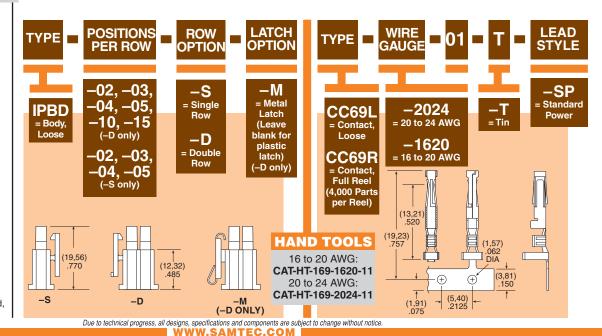

## POWER MATE CABLE PMSD, PMSDT, PMSS, PMSST, IPBD SERIES

Mates with: **IPBT** 

## **SPECIFICATIONS**

For complete specifications see www.samtec.com?PMSD, www.samtec.com?PMSDT, www.samtec.com?PMSS. www.samtec.com?PMSST or www.samtec.com?IPBD

Insulator Material: Valox 457 Contact Material: Phosphor Bronze Plating: Sn over 50u (1,27µm) Ni Operating Temp Range: -40°C to +105°C (PVC) -55°C to +125°C (\*Teflon®) Voltage Rating: 22 & 24 AWG = 300 VAC 16, 18 & 20 AWG = 600 VAC

Wire: 16 to 24 AWG **RoHS Compliant:** 

## APPLICATION SPECIFIC OPTION

- Color coded cables (\*Teflon® N/A).
- Other sizes/pin counts.
- 20 AWG/300 Volts

Call Samtec.

Note: For wiring option information refer to drawing

Note: Some lengths, styles and options are non-standard, non-returnable.