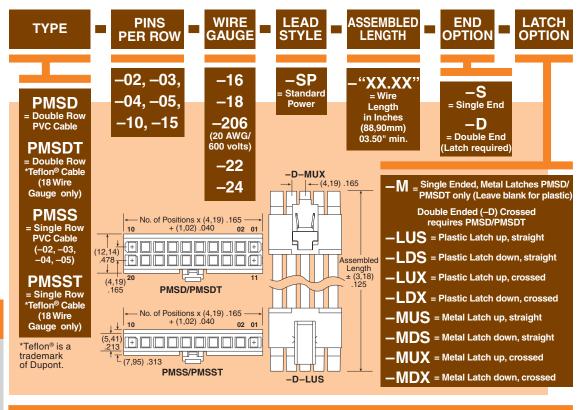

## POWER MATE CABLE PMSD, PMSDT, PMSS, PMSST, IPBD SERIES

Mates with: **IPBT** 

## **SPECIFICATIONS**

For complete specifications see www.samtec.com?PMSD, www.samtec.com?PMSDT, www.samtec.com?PMSS. www.samtec.com?PMSST or www.samtec.com?IPBD

Insulator Material: Valox 457 Contact Material: Phosphor Bronze Plating: Sn over 50u (1,27µm) Ni Operating Temp Range: -40°C to +105°C (PVC) -55°C to +125°C (\*Teflon®) Voltage Rating: 22 & 24 AWG = 300 VAC 16, 18 & 20 AWG = 600 VAC

Wire: 16 to 24 AWG **RoHS Compliant:** 

## APPLICATION SPECIFIC OPTION

- Color coded cables (\*Teflon® N/A).
- Other sizes/pin counts.
- 20 AWG/300 Volts

Call Samtec.

Note: For wiring option information refer to drawing

Note: Some lengths, styles and options are non-standard, non-returnable.