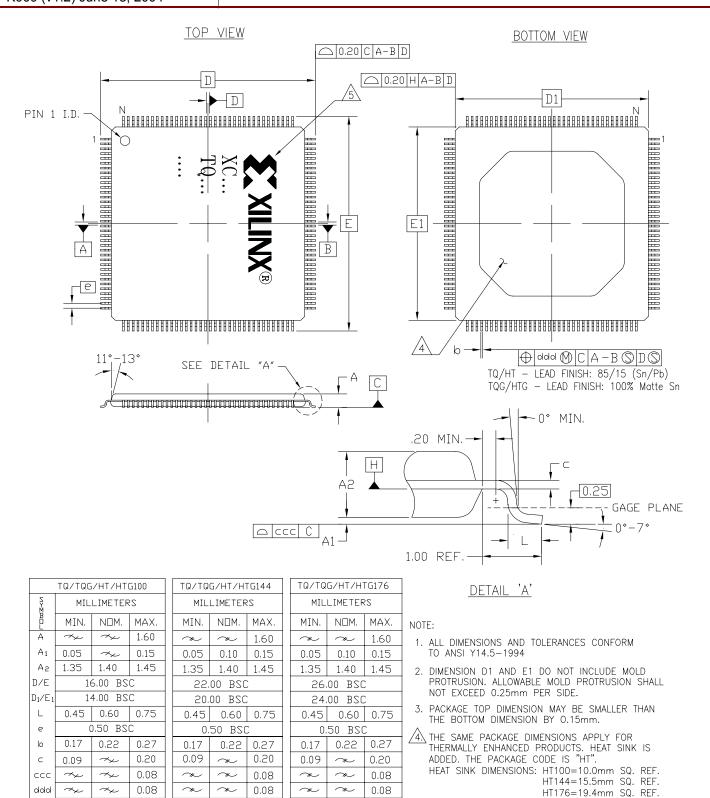

## TQFP (TQ100/TQG100) Package

JEDEC MS-026-BFB REF. JEDEC W2-056-BED JEDEC MS-026-BGA THE SMALLEST CIRCLE AS PIN-1 I.D. 100, 144, and 176-PIN TQFP (TQ100/TQG100, TQ144/TQG144, and TQ176/TQG176)

 $\sqrt{5}$  MARK ORIENTATION WITH RESPECT TO PIN-1 I.D.

IF 2 OR MORE CIRCLES EXIST ON TOP OF THE PACKAGE, USE

100, 144, and 176-PIN HEAT SINK TQFP (HT100/HTG100, HT144/HTG144, and HT176/HTG176) © 2004 Xilinx, Inc. All rights reserved. All Xilinx trademarks, registered trademarks, patents, and disclaimers are as listed at http://www.xilinx.com/legal.htm.