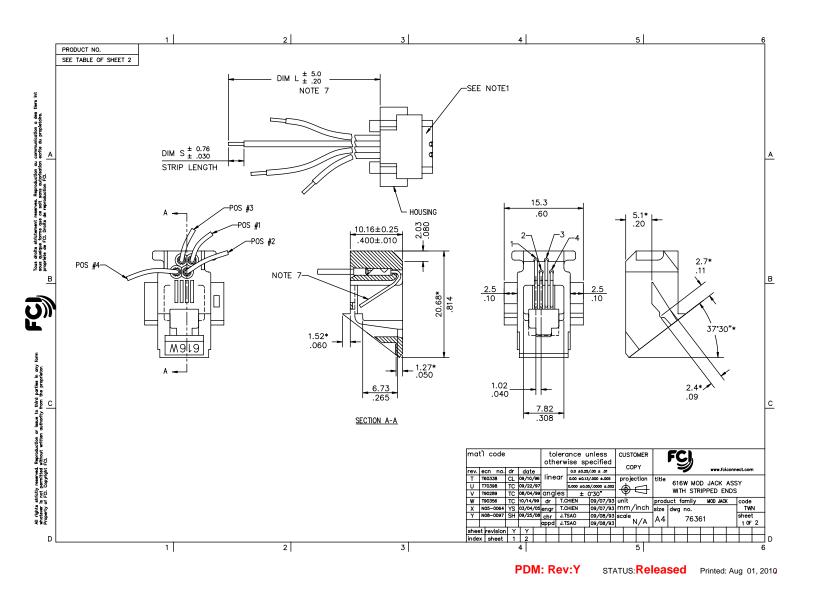

| PRODUCT NO.                                                                                                                                                                                                                                                                                                                                                                                           | POS.<br>NO.      | WIRE<br>COLOR                  | DIM L                                                      | WIRE STYLE | HOUSING<br>MATERIAL                                 | STRIP LENGTH                                                                                                                                                                                                                                                                                                                                                                                                                                                                                                                                                                                                                                                                                                                                                                                                                                                                                                                                                                                                                                                                                                                                                                                                                                                                                                                                                                                                                                                                                                                                                                                                                                                                                                                                                                                                                                                                                                                                                                                                                                                                                                               | SPLICE<br>FINISH | GOLDED<br>WIRE | REMARK                                                                       |   |
|-------------------------------------------------------------------------------------------------------------------------------------------------------------------------------------------------------------------------------------------------------------------------------------------------------------------------------------------------------------------------------------------------------|------------------|--------------------------------|------------------------------------------------------------|------------|-----------------------------------------------------|----------------------------------------------------------------------------------------------------------------------------------------------------------------------------------------------------------------------------------------------------------------------------------------------------------------------------------------------------------------------------------------------------------------------------------------------------------------------------------------------------------------------------------------------------------------------------------------------------------------------------------------------------------------------------------------------------------------------------------------------------------------------------------------------------------------------------------------------------------------------------------------------------------------------------------------------------------------------------------------------------------------------------------------------------------------------------------------------------------------------------------------------------------------------------------------------------------------------------------------------------------------------------------------------------------------------------------------------------------------------------------------------------------------------------------------------------------------------------------------------------------------------------------------------------------------------------------------------------------------------------------------------------------------------------------------------------------------------------------------------------------------------------------------------------------------------------------------------------------------------------------------------------------------------------------------------------------------------------------------------------------------------------------------------------------------------------------------------------------------------------|------------------|----------------|------------------------------------------------------------------------------|---|
| 76361-010<br>76361-010LF                                                                                                                                                                                                                                                                                                                                                                              | 1<br>2<br>3<br>4 | RED<br>WHITE<br>GREEN<br>BLACK | 78.00/3.071<br>190.00/7.480<br>190.00/7.480<br>78.00/3.071 | E          | ABS<br>UL94V-0                                      | 3.00/.118                                                                                                                                                                                                                                                                                                                                                                                                                                                                                                                                                                                                                                                                                                                                                                                                                                                                                                                                                                                                                                                                                                                                                                                                                                                                                                                                                                                                                                                                                                                                                                                                                                                                                                                                                                                                                                                                                                                                                                                                                                                                                                                  | UNPLATED         | 30 u" Au10     | FOR 76361-010LF<br>STRIPPED END<br>MUST BE SOLDER<br>DIPPED WITH<br>PURE TIN |   |
| 76361-014<br>76361-014LF                                                                                                                                                                                                                                                                                                                                                                              | 1<br>2<br>3<br>4 | RED<br>WHITE<br>GREEN<br>BLACK | 45.00/1.771<br>180.00/7.087<br>180.00/7.087<br>45.00/1.771 | В          | ABS<br>UL94V-0<br>GRAY                              | 3.00/.118                                                                                                                                                                                                                                                                                                                                                                                                                                                                                                                                                                                                                                                                                                                                                                                                                                                                                                                                                                                                                                                                                                                                                                                                                                                                                                                                                                                                                                                                                                                                                                                                                                                                                                                                                                                                                                                                                                                                                                                                                                                                                                                  | UNPLATED         | 30 u" Au①      |                                                                              | A |
| 76361-015<br>76361-015LF                                                                                                                                                                                                                                                                                                                                                                              | 1<br>2<br>3<br>4 | RED<br>WHITE<br>GREEN<br>BLACK | 40.00/1.575<br>180.00/7.087<br>180.00/7.087<br>40.00/1.575 | В          | ABS<br>UL94V-0<br>GRAY                              | 3.00/.118                                                                                                                                                                                                                                                                                                                                                                                                                                                                                                                                                                                                                                                                                                                                                                                                                                                                                                                                                                                                                                                                                                                                                                                                                                                                                                                                                                                                                                                                                                                                                                                                                                                                                                                                                                                                                                                                                                                                                                                                                                                                                                                  | UNPLATED         | 30 u" Au⊕      |                                                                              |   |
| 76361-031<br>76361-031LF                                                                                                                                                                                                                                                                                                                                                                              | 1<br>2<br>3<br>4 | RED<br>WHITE<br>GREEN<br>BLACK | 64.00/2.520<br>218.00/8.590<br>218.00/8.590<br>64.00/2.520 | В          | ABS<br>UL94V-0<br>GRAY                              | 4.00/.157                                                                                                                                                                                                                                                                                                                                                                                                                                                                                                                                                                                                                                                                                                                                                                                                                                                                                                                                                                                                                                                                                                                                                                                                                                                                                                                                                                                                                                                                                                                                                                                                                                                                                                                                                                                                                                                                                                                                                                                                                                                                                                                  | UNPLATED         | 30 u" GXT      |                                                                              | В |
| DTES:  . MAT'L HOUSING: SEE TABLE.  2. MAT'L GOLD WRE:PHOSPHOR BRONZE ALLOY UNS C51000.  PLATING: 0.76um/30u" Au OVER 2.54um/100u" Ni OR SPECIFIED.  3. INSULATED WRE: STYLE A: 27 AWG. 7 STRANDS OF TINNED COPPER WRE, PVC INSULATION.  STYLE B: 27 AWG. 7 STRANDS OF TINNED COPPER WRE, PVC INSULATION.  4. FOR FUNCTIONAL MECHANICAL AND VISUAL REQUIREMENTS. SEE PRODUCT SPECIFICATION BUS-12-003 |                  |                                |                                                            |            |                                                     | 8. IF LF P/N THE PRODUCT MEETS EUROPEAN UNION DIRECTIVES AND OTHER COUNTRY REGULATIONS AS DESCRIBED IN GS-22-008.  9. IF LF P/N THE PACKAGING MEETS GS-14-920 SPECIFICATION.  10 EQUIVALENT THICKNESS AU AND GXT PLATING HAVE SAME FUNCTION AND THEY ARE ALTERNATIVE BY THE CUSTOEMR.                                                                                                                                                                                                                                                                                                                                                                                                                                                                                                                                                                                                                                                                                                                                                                                                                                                                                                                                                                                                                                                                                                                                                                                                                                                                                                                                                                                                                                                                                                                                                                                                                                                                                                                                                                                                                                      |                  |                |                                                                              |   |
| TOP COATED WITH TIN PVC INSULATION.  STYLE C: 26 AWG. 7 STRANDS OF TINNED COPPER WIRE, TOP COATED WITH TIN PVC INSULATION.  5. TERMINAL MAT'L: BRASS ALLOY, PLA 6. ALL DIM MARKED WITH ASTERISKS ARE REF. FOR MOUNTING. 7. WHEN A 4-POSITION PLUG IS INSERTI INTO THE HSG. THE CONTACT WIRE N NOT PROTRUDE OUT OF THE REAR WALL OF HSG.                                                               |                  |                                |                                                            |            | ASTERISKS<br>G.<br>JG IS INSERTED<br>ITACT WIRE MAY | Tolerance unless otherwise specified   Customer   Copy   Tolerance unless otherwise specified   Customer   Copy   Tolerance   Copy   Tolerance |                  |                |                                                                              |   |