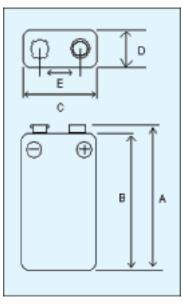

### **Industry Standard Dimensions mm (inches)**

Dimensions Comply with ANSI and IEC Standards

|   | Max. inch | Min. inch |
|---|-----------|-----------|
| А | 1.909     | 1.831     |
| В | 1.827     | -         |
| С | 1.043     | .965      |
| D | .689      | .610      |
| E | .510      | .490      |