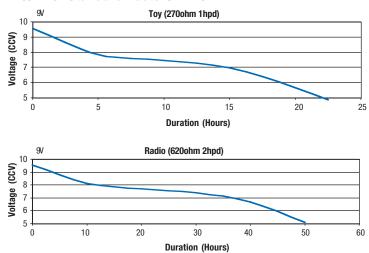

### **Specifications**

| Chemical<br>System:                | Alkaline-Zinc/Manganese Dioxide<br>(Zn/MnO2) |  |
|------------------------------------|----------------------------------------------|--|
| Designation:                       | ANSI 1604A, IEC 6LR61                        |  |
| Nominal<br>Voltage:                | 9.0V                                         |  |
| Operating<br>Temperature<br>Range: | -20°C to 54°C (-4°F to 130°F)                |  |
| <b>Typical</b><br>Weight:          | 45 grams (1.6 oz.)                           |  |
| Typical<br>Volume:                 | 22.8 cm³ (1.39 in.³)                         |  |
| Terminals:                         | Snap                                         |  |
| Shelf Life:                        | 5 years (85% Capacity)                       |  |
| Heavy Metals<br>Content:           | No added Mercury,<br>Cadmium or Lead         |  |

### IEC/ANSI Standard Tests @ 20°C

 Smoke Detector, Accelerated Test (10K/620ohm 1sph pulse)

This information is generally typical and is not intended to make or imply any representation, guarantee or warranty with respect to any cells and batteries. Cell and battery designs/specifications are subject to modification without notice. Cell/battery performance and service life depends on the operating temperature, cut-off voltage and load applied to cell/battery in a specific application. It is the responsibility of each user to ensure that each cell/battery application is adequately designed safe and compatible with all conditions encountered during use and in conformance with existing standards and requirements. Contact Panasonic for the latest information.