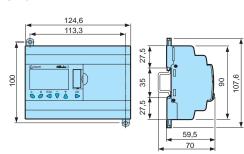

----|--------------------------------------------------|----------|--|--|--|
| Туре                  | Description                                      | Code     |  |  |  |
| M3 SOFT               | Multilingual programming software (CD-ROM)       | 88970100 |  |  |  |
| M3 SPECIFIC FUNCTIONS | Library of specific functions (CD-ROM)           | 88970103 |  |  |  |
| PA                    | EEPROM memory cartridge                          | 88970108 |  |  |  |
|                       | 3 m serial link cable: PC → Millenium 3          | 88970102 |  |  |  |
|                       | 3 m USB link cable: PC → Millenium 3             | 88970109 |  |  |  |
|                       | Millenium 3 → Bluetooth interface (class A 10 m) | 88970104 |  |  |  |

## Dimensions (mm)

### CD12



#### CD20



For adapted products, see page 49