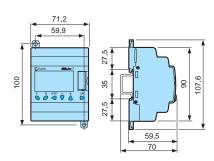

-----------------|--------------------------------------------------|----------|--|--|--|
| Туре                  | Description                                      | Code     |  |  |  |
| M3 SOFT               | Multilingual programming software (CD-ROM)       | 88970100 |  |  |  |
| M3 SPECIFIC FUNCTIONS | Library of specific functions (CD-ROM)           | 88970103 |  |  |  |
| PA                    | EEPROM memory cartridge                          | 88970108 |  |  |  |
|                       | 3 m serial link cable: PC → Millenium 3          | 88970102 |  |  |  |
|                       | 3 m USB link cable: PC → Millenium 3             | 88970109 |  |  |  |
|                       | Millenium 3 → Bluetooth interface (class A 10 m) | 88970104 |  |  |  |

## Dimensions (mm)

### CD12



#### CD20



For adapted products, see page 49