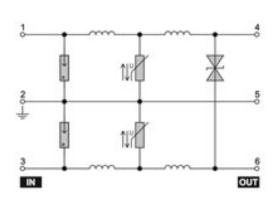

## General data

Storage temperature ... Ambient temperature (operational) ...

| Technical data                    |       |
|-----------------------------------|-------|
| Rated voltage                     | 24 V  |
| Rated voltage (DC)                | 24 V  |
| Discharge current, max. (8/20 µs) | 6 kA  |
| Fuse, max.                        | 0.5 A |