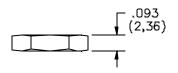

## **ORDERING INFORMATION:** Model 6441.

Packaged 500 Hex Nuts per bag.

All dimensions are in inches. Tolerances (except noted):  $.xx = \pm .02$ " (,51 mm),  $.xxx = \pm .005$ " (,127 mm). All specifications are to the latest revisions. Specifications are subject to change without notice. Registered trademarks are the property of their respective companies. Made in USA