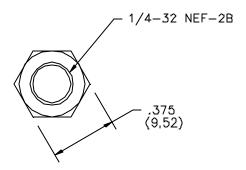

## **MATERIALS:**

<sup>1</sup>/<sub>4</sub> -32 Brass, Nickel Plated Per QQN-290 Class 2, 200 Micro inches, full bright.

## **ORDERING INFORMATION:** Model 6441.

Packaged 500 Hex Nuts per bag.

All dimensions are in inches. Tolerances (except noted):  $.xx = \pm .02$ " (,51 mm),  $.xxx = \pm .005$ " (,127 mm). All specifications are to the latest revisions. Specifications are subject to change without notice. Registered trademarks are the property of their respective companies. Made in USA