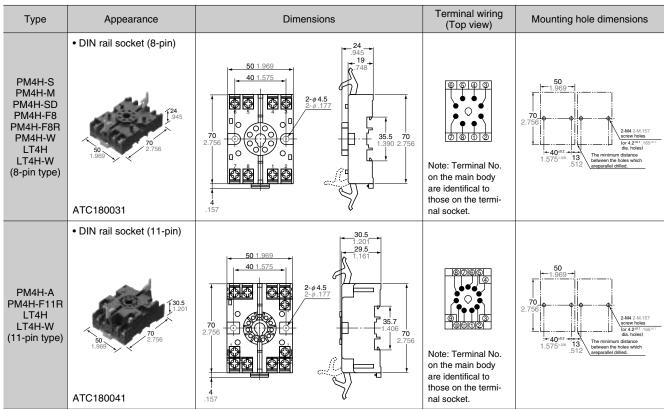

## Terminal sockets (Unit: mm inch, Tolerance: ±1 ±.039)

Note: The socket's numbering system matches that of the timer terminals.

### Sockets (Unit: mm inch, Tolerance: ±1 ±.039)

| Туре                                                                                           | Appearance                                                                         | Dimensions                                                                                                                                                                                                                                                                                                                                                                                                                                                                                                                                                                                                                                                                                                                                                                                                                                                                                                                                                                                                                                                                                                                                                                                                                                                                                                                                                                                                                                                                                                                                                                                                                                                                                                                                                                                                                                                                                                                                                                                                                                                                                                                                                                                                                                                                                                                                                                                                                                                                                                                                                                                                                                                                                                                          | Terminal wiring<br>(Top view)                              | Mounting hole dimensions |
|------------------------------------------------------------------------------------------------|------------------------------------------------------------------------------------|-------------------------------------------------------------------------------------------------------------------------------------------------------------------------------------------------------------------------------------------------------------------------------------------------------------------------------------------------------------------------------------------------------------------------------------------------------------------------------------------------------------------------------------------------------------------------------------------------------------------------------------------------------------------------------------------------------------------------------------------------------------------------------------------------------------------------------------------------------------------------------------------------------------------------------------------------------------------------------------------------------------------------------------------------------------------------------------------------------------------------------------------------------------------------------------------------------------------------------------------------------------------------------------------------------------------------------------------------------------------------------------------------------------------------------------------------------------------------------------------------------------------------------------------------------------------------------------------------------------------------------------------------------------------------------------------------------------------------------------------------------------------------------------------------------------------------------------------------------------------------------------------------------------------------------------------------------------------------------------------------------------------------------------------------------------------------------------------------------------------------------------------------------------------------------------------------------------------------------------------------------------------------------------------------------------------------------------------------------------------------------------------------------------------------------------------------------------------------------------------------------------------------------------------------------------------------------------------------------------------------------------------------------------------------------------------------------------------------------------|------------------------------------------------------------|--------------------------|
| PM4H-S<br>PM4H-M<br>PM4H-SD<br>PM4H-F8<br>PM4H-F8R<br>PM4H-W<br>LT4H<br>LT4H-W<br>(8-pin type) | • Rear terminal socket  21 .827 AT78041 <sup>1.496</sup> AT78041 <sup>0.496</sup>  | 38<br>1.496<br>3.496<br>1.614<br>2.87<br>166<br>630                                                                                                                                                                                                                                                                                                                                                                                                                                                                                                                                                                                                                                                                                                                                                                                                                                                                                                                                                                                                                                                                                                                                                                                                                                                                                                                                                                                                                                                                                                                                                                                                                                                                                                                                                                                                                                                                                                                                                                                                                                                                                                                                                                                                                                                                                                                                                                                                                                                                                                                                                                                                                                                                                 |                                                            | _                        |
|                                                                                                | • 8P cap 34.6<br>                                                                  | ## ## ## ## ## ## ## ## ## ## ## ## ##                                                                                                                                                                                                                                                                                                                                                                                                                                                                                                                                                                                                                                                                                                                                                                                                                                                                                                                                                                                                                                                                                                                                                                                                                                                                                                                                                                                                                                                                                                                                                                                                                                                                                                                                                                                                                                                                                                                                                                                                                                                                                                                                                                                                                                                                                                                                                                                                                                                                                                                                                                                                                                                                                              |                                                            | _                        |
| PM4H-A<br>PM4H-F11R<br>LT4H<br>LT4H-W<br>(11-pin type)                                         | • Rear terminal socket    121   827     43.4     AT7805   772   1.709              | 45.49<br>45.197<br>197<br>1827<br>1630<br>43.4<br>1772<br>1630<br>1830<br>1830<br>1830<br>1830<br>1830<br>1830<br>1830<br>1830<br>1830<br>1830<br>1830<br>1830<br>1830<br>1830<br>1830<br>1830<br>1830<br>1830<br>1830<br>1830<br>1830<br>1830<br>1830<br>1830<br>1830<br>1830<br>1830<br>1830<br>1830<br>1830<br>1830<br>1830<br>1830<br>1830<br>1830<br>1830<br>1830<br>1830<br>1830<br>1830<br>1830<br>1830<br>1830<br>1830<br>1830<br>1830<br>1830<br>1830<br>1830<br>1830<br>1830<br>1830<br>1830<br>1830<br>1830<br>1830<br>1830<br>1830<br>1830<br>1830<br>1830<br>1830<br>1830<br>1830<br>1830<br>1830<br>1830<br>1830<br>1830<br>1830<br>1830<br>1830<br>1830<br>1830<br>1830<br>1830<br>1830<br>1830<br>1830<br>1830<br>1830<br>1830<br>1830<br>1830<br>1830<br>1830<br>1830<br>1830<br>1830<br>1830<br>1830<br>1830<br>1830<br>1830<br>1830<br>1830<br>1830<br>1830<br>1830<br>1830<br>1830<br>1830<br>1830<br>1830<br>1830<br>1830<br>1830<br>1830<br>1830<br>1830<br>1830<br>1830<br>1830<br>1830<br>1830<br>1830<br>1830<br>1830<br>1830<br>1830<br>1830<br>1830<br>1830<br>1830<br>1830<br>1830<br>1830<br>1830<br>1830<br>1830<br>1830<br>1830<br>1830<br>1830<br>1830<br>1830<br>1830<br>1830<br>1830<br>1830<br>1830<br>1830<br>1830<br>1830<br>1830<br>1830<br>1830<br>1830<br>1830<br>1830<br>1830<br>1830<br>1830<br>1830<br>1830<br>1830<br>1830<br>1830<br>1830<br>1830<br>1830<br>1830<br>1830<br>1830<br>1830<br>1830<br>1830<br>1830<br>1830<br>1830<br>1830<br>1830<br>1830<br>1830<br>1830<br>1830<br>1830<br>1830<br>1830<br>1830<br>1830<br>1830<br>1830<br>1830<br>1830<br>1830<br>1830<br>1830<br>1830<br>1830<br>1830<br>1830<br>1830<br>1830<br>1830<br>1830<br>1830<br>1830<br>1830<br>1830<br>1830<br>1830<br>1830<br>1830<br>1830<br>1830<br>1830<br>1830<br>1830<br>1830<br>1830<br>1830<br>1830<br>1830<br>1830<br>1830<br>1830<br>1830<br>1830<br>1830<br>1830<br>1830<br>1830<br>1830<br>1830<br>1830<br>1830<br>1830<br>1830<br>1830<br>1830<br>1830<br>1830<br>1830<br>1830<br>1830<br>1830<br>1830<br>1830<br>1830<br>1830<br>1830<br>1830<br>1830<br>1830<br>1830<br>1830<br>1830<br>1830<br>1830<br>1830<br>1830<br>1830<br>1830<br>1830<br>1830<br>1830<br>1830<br>1830<br>1830<br>1830<br>1830<br>1830<br>1830<br>1830<br>1830<br>1830<br>1830<br>1830<br>1830<br>1830<br>1830<br>1830<br>1830<br>1830<br>1830<br>1830<br>1830<br>1830<br>1830<br>1830<br>1830<br>1830<br>1830                                                                                                                                                                                                                                                                                                      | @ © © © <br>@<br>@ @ 0 0 ©                                 | _                        |
|                                                                                                | • 11P cap<br>• 34.6<br>• 31.4<br>• 1.236<br>• 1.362<br>• 30<br>• 1.181<br>AT8-DP11 | \$31.4<br>\$\delta 1.236<br>\$\delta 3.15<br>\$\delta 3.25<br>\$\delta 1.280<br>\$\delta 3.39<br>\$\delta 3.45<br>\$\delta 1.024<br>\$\delta 4.30<br>\$\delta 5.51\phi 1.181<br>\$\delta 1.024<br>\$\delta 4.30<br>\$\delta 5.51\phi 1.181<br>\$\delta 1.024<br>\$\delta 4.30<br>\$\delta 1.024<br>\$\delta 1.024 | (5) (5) (6) (6) (7) (1) (1) (1) (1) (1) (1) (1) (1) (1) (1 | _                        |

Note: The terminal socket's numbering system matches that of the timer terminals.