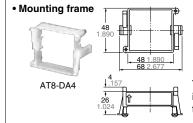

## **Mounting parts**

Applicable for PM4H and LT4H series

The mounting frame is enclosed in the PM4H (screw terminal type) and the LT4H series.