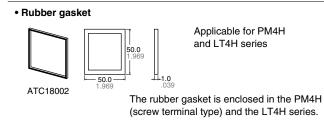

## **Mounting parts**

Applicable for PM4H and LT4H series

The mounting frame is enclosed in the PM4H (screw terminal type) and the LT4H series.