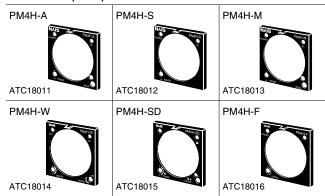

| • 11P cap<br>• 34.6<br>• 31.4<br>• 1.236<br>• 1.362<br>• 30<br>• 1.181<br>AT8-DP11 | \$31.4<br>\$\delta 1.236<br>\$\delta 3.15<br>\$\delta 3.25<br>\$\delta 1.280<br>\$\delta 3.39<br>\$\delta 3.45<br>\$\delta 1.024<br>\$\delta 4.30<br>\$\delta 5.51\phi 1.181<br>\$\delta 1.024<br>\$\delta 4.30<br>\$\delta 5.51\phi 1.181<br>\$\delta 1.024<br>\$\delta 4.30<br>\$\delta 1.024<br>\$\delta 1.024 | (5) (5) (6) (6) (7) (1) (1) (1) (1) (1) (1) (1) (1) (1) (1 | _                        |

Note: The terminal socket's numbering system matches that of the timer terminals.

## **Mounting parts**





Applicable for PM4H and LT4H series

The mounting frame is enclosed in the PM4H (screw terminal type) and the LT4H series.





### **ACCESSORIES**

#### PM4H series

• Panel cover (Black)



#### Set ring



When you control the fixed time range, the setting rings (a set of 2 pcs.) make it easy to do the time setting and keep the time range all the time. (Excluding PM4H-W)

#### LT4H series

Panel cover (Black)



The black panel cover is also available so that you can change the appearance of the panel by changing the panel cover. The color of the standard panel cover is ash gray.