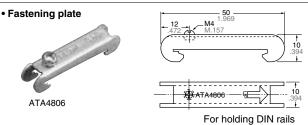

## **Mounting parts**

Applicable for PM4H and LT4H series

The mounting frame is enclosed in the PM4H (screw terminal type) and the LT4H series.