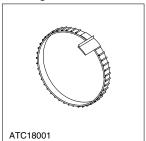

#### Set ring

When you control the fixed time range, the setting rings (a set of 2 pcs.) make it easy to do the time setting and keep the time range all the time. (Excluding PM4H-W)