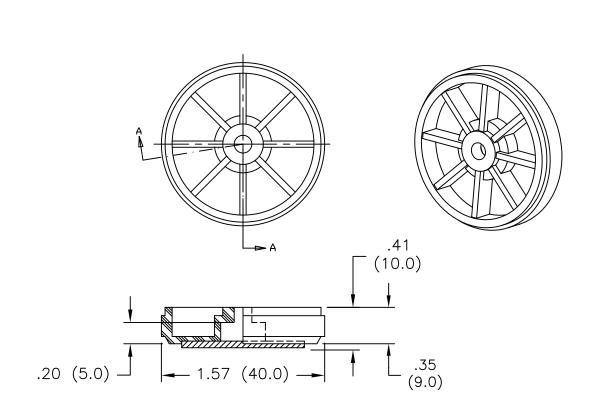

## NOTES: 1. MATERIAL: ABS (RMS-114) SEE ECN #1125 FOR CHANGES SK 01.25.06 2. CUSHION MATERIAL: NYLON FIBER (RMS-240) 3. COLOR: BLACK 4. RECOMMENDED MOUNTING SCREW COMPLETELY REDRAWN; S.M. ADDED RMS-114 AND 05.31.01 SIZE: #8 (M4), PAN HEAD CHANGED FILE NO. (NOT FURNISHED) **ENGR DESCRIPTION** DATE