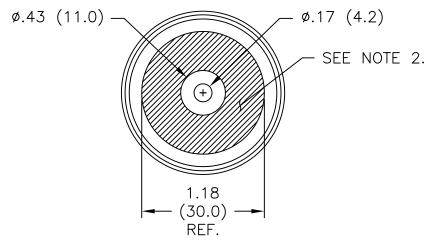

## NOTES: 1. MATERIAL: ABS (RMS-114) SEE ECN #1125 FOR CHANGES SK 01.25.06 2. CUSHION MATERIAL: NYLON FIBER (RMS-240) 3. COLOR: BLACK 4. RECOMMENDED MOUNTING SCREW COMPLETELY REDRAWN; S.M. ADDED RMS-114 AND 05.31.01 SIZE: #8 (M4), PAN HEAD CHANGED FILE NO. (NOT FURNISHED) **ENGR DESCRIPTION** DATE