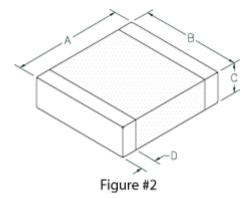

#### **Drawing Figure #**

| Fig | gure |
|-----|------|
| Nui | mber |
|     | 2    |

#### **Physical Dimensions**

| А    | В    | B1 | С    |       | D    | А     | В     | B1 | С     |       | D     |
|------|------|----|------|-------|------|-------|-------|----|-------|-------|-------|
| mm   | mm   | mm | mm   | C1 mm | mm   | in    | in    | in | in    | C1 in | in    |
| 3.20 | 1.60 | 0  | 1.10 | 0     | 0.51 | 0.126 | 0.063 | 0  | 0.043 | 0     | 0.020 |