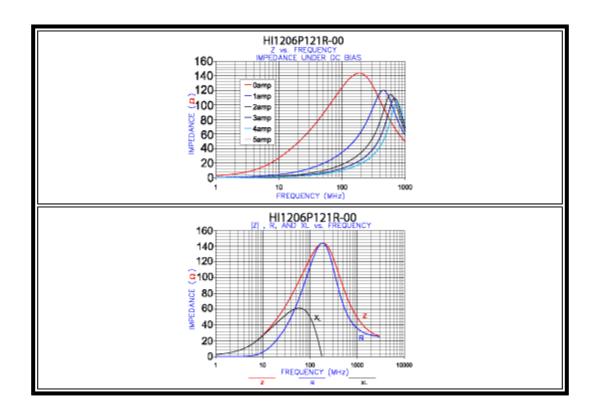

### **Electrical Characteristics**

| NET Z<br>@ 100 MHz | DCR<br>Max | Rated<br>Current<br>mA |
|--------------------|------------|------------------------|
|                    |            |                        |

Page 2 of 3 Part Curves

| 120 | 0.030 | 4000 |
|-----|-------|------|
|     |       |      |