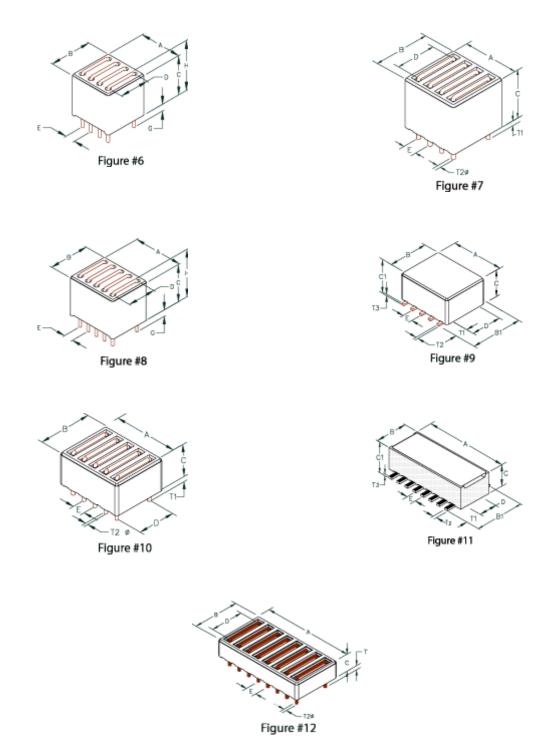

## Drawing Figure #

|        | = |
|--------|---|
| Figure |   |
| Number |   |
| 1      |   |