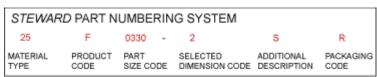

## Drawing Figure #

|        | = |
|--------|---|
| Figure |   |
| Number |   |
| 1      |   |