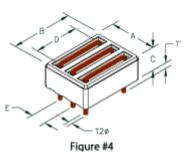

## Drawing Figure #

|        | = |
|--------|---|
| Figure |   |
| Number |   |
| 1      |   |

#### **Physical Dimensions**

| А    | В     | B1    | С    |       | D    | E    | G   | Н   | А     | В     | B1    | С     |          | D     | Е     | G   | Н   |
|------|-------|-------|------|-------|------|------|-----|-----|-------|-------|-------|-------|----------|-------|-------|-----|-----|
| mm   | mm    | mm    | mm   | C1 mm | mm   | mm   | mm  | mm  | in    | in    | in    | in    | C1 in in | in    | in    | in  | in  |
| 8.33 | 10.87 | 13.46 | 6.35 | 7.11  | 7.62 | 2.54 | 0.0 | 0.0 | 0.328 | 0.428 | 0.530 | 0.250 | 0.280    | 0.300 | 0.100 | 0.0 | 0.0 |

#### **Wire Dimensions**

| T1 mm | T2 mm | T3 mm | T1 in | T2 in | T3 in |
|-------|-------|-------|-------|-------|-------|
| 2.64  | 0.64  | 0.38  | 0.104 | 0.025 | 0.015 |

Specifications, which provide more details for the correct use of the described products, are available upon request. All specifications are subject to change without notice. For more information on any of the products listed above, please contact Steward customer service department at (800) 634-2673.