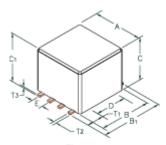

# 29F0330-2SR

Ambient Operating Temperature Range: -55°C to + 125°C

Figure #2

Part Curves Page 2 of 3

#### **Physical Dimensions**

| А    | В     | B1    | С    |       | D    | E    | G   | Н   | А     | В     | B1    | С     |          | D     | Е     | G   | Н   |
|------|-------|-------|------|-------|------|------|-----|-----|-------|-------|-------|-------|----------|-------|-------|-----|-----|
| mm   | mm    | mm    | mm   | C1 mm | mm   | mm   | mm  | mm  | in    | in    | in    | in    | C1 in in | in    | in    | in  | in  |
| 8.33 | 10.87 | 13.46 | 6.35 | 7.11  | 7.62 | 2.54 | 0.0 | 0.0 | 0.328 | 0.428 | 0.530 | 0.250 | 0.280    | 0.300 | 0.100 | 0.0 | 0.0 |

#### **Wire Dimensions**

| T1 mm | T2 mm | T3 mm | T1 in | T2 in | T3 in |
|-------|-------|-------|-------|-------|-------|
| 2.64  | 0.64  | 0.38  | 0.104 | 0.025 | 0.015 |

Specifications, which provide more details for the correct use of the described products, are available upon request. All specifications are subject to change without notice. For more information on any of the products listed above, please contact Steward customer service department at (800) 634-2673.