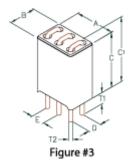

# 29F0330-2SR

Ambient Operating Temperature Range: -55°C to + 125°C

Figure #2

Part Curves Page 2 of 3

#### **Physical Dimensions**

| А    | В     | B1    | С    |       | D    | E    | G   | Н   | А     | В     | B1    | С     |          | D     | Е     | G   | Н   |
|------|-------|-------|------|-------|------|------|-----|-----|-------|-------|-------|-------|----------|-------|-------|-----|-----|
| mm   | mm    | mm    | mm   | C1 mm | mm   | mm   | mm  | mm  | in    | in    | in    | in    | C1 in in | in    | in    | in  | in  |
| 8.33 | 10.87 | 13.46 | 6.35 | 7.11  | 7.62 | 2.54 | 0.0 | 0.0 | 0.328 | 0.428 | 0.530 | 0.250 | 0.280    | 0.300 | 0.100 | 0.0 | 0.0 |

#### **Wire Dimensions**

| T1 mm | T2 mm | T3 mm | T1 in | T2 in | T3 in |
|-------|-------|-------|-------|-------|-------|
| 2.64  | 0.64  | 0.38  | 0.104 | 0.025 | 0.015 |

Specifications, which provide more details for the correct use of the described products, are available upon request. All specifications are subject to change without notice. For more information on any of the products listed above, please contact Steward customer service department at (800) 634-2673.