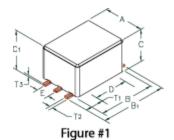

# 29F0330-2SR

Ambient Operating Temperature Range: -55°C to + 125°C

Figure #2

Part Curves Page 2 of 3

#### **Physical Dimensions**

| А    | В     | B1    | С    |       | D    | E    | G   | Н   | А     | В     | B1    | С     |          | D     | Е     | G   | Н   |
|------|-------|-------|------|-------|------|------|-----|-----|-------|-------|-------|-------|----------|-------|-------|-----|-----|
| mm   | mm    | mm    | mm   | C1 mm | mm   | mm   | mm  | mm  | in    | in    | in    | in    | C1 in in | in    | in    | in  | in  |
| 8.33 | 10.87 | 13.46 | 6.35 | 7.11  | 7.62 | 2.54 | 0.0 | 0.0 | 0.328 | 0.428 | 0.530 | 0.250 | 0.280    | 0.300 | 0.100 | 0.0 | 0.0 |

#### **Wire Dimensions**

| T1 mm | T2 mm | T3 mm | T1 in | T2 in | T3 in |
|-------|-------|-------|-------|-------|-------|
| 2.64  | 0.64  | 0.38  | 0.104 | 0.025 | 0.015 |

Specifications, which provide more details for the correct use of the described products, are available upon request. All specifications are subject to change without notice. For more information on any of the products listed above, please contact Steward customer service department at (800) 634-2673.