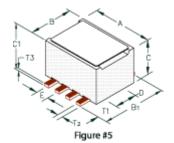

## Drawing Figure #

|        | = |
|--------|---|
| Figure |   |
| Number |   |
| 1      |   |

#### **Physical Dimensions**

| А    | В     | B1    | С    |       | D    | E    | G   | Н   | А     | В     | B1    | С     |          | D     | Е     | G   | Н   |
|------|-------|-------|------|-------|------|------|-----|-----|-------|-------|-------|-------|----------|-------|-------|-----|-----|
| mm   | mm    | mm    | mm   | C1 mm | mm   | mm   | mm  | mm  | in    | in    | in    | in    | C1 in in | in    | in    | in  | in  |
| 8.33 | 10.87 | 13.46 | 6.35 | 7.11  | 7.62 | 2.54 | 0.0 | 0.0 | 0.328 | 0.428 | 0.530 | 0.250 | 0.280    | 0.300 | 0.100 | 0.0 | 0.0 |

#### **Wire Dimensions**

| T1 mm | T2 mm | T3 mm | T1 in | T2 in | T3 in |
|-------|-------|-------|-------|-------|-------|
| 2.64  | 0.64  | 0.38  | 0.104 | 0.025 | 0.015 |

Specifications, which provide more details for the correct use of the described products, are available upon request. All specifications are subject to change without notice. For more information on any of the products listed above, please contact Steward customer service department at (800) 634-2673.