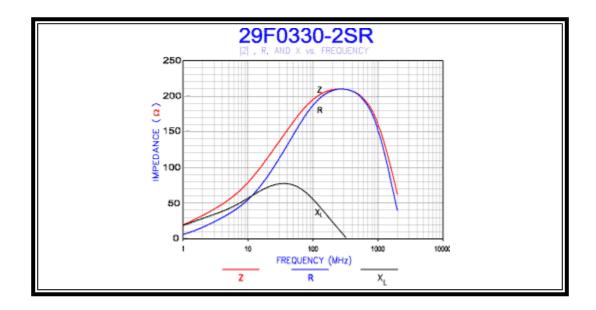

# 29F0330-2SR

Ambient Operating Temperature Range: -55°C to + 125°C

Figure #2

Part Curves Page 2 of 3

### **Electrical Characteristics**

Page 3 of 3 Part Curves

| NET Z<br>@ 100 MHz<br>nom | NET Z<br>@ 300 MHz<br>nom | DCR<br>Max | Rated<br>Current<br>mA |
|---------------------------|---------------------------|------------|------------------------|
| 200                       | 0.0                       | 0.01       | 9000                   |