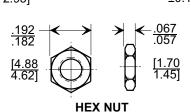

## MOUNTING HARDWARE .020 .010 .010 .025 .025 .033 .033 .116 .033 .033 .116 .033 .033 .116 .033 .033 .116 .038 .038 .038

## NOTES:

- 1. OPERATING TEMP. RANGE: -55°C TO +125°C.
- 2. SILVER PLATED CASE, LEAD, LOCK WASHER, AND HEX NUT.
- 3. MAX. RECOMMENDED MOUNTING TORQUE: 2.0 lb. in. [0.23 Nm].
- 4. MAX. RECOMMENDED SOLDERING TEMPERATURE: 260° C. SEE INSTALLATION RECOMMENDATIONS.
- 5. NUT ND LOCK WASHER INCLUDED.
- 6. TUSONIX STANDARD PART NUMBER: 4400-683.
  TUSONIX RoHS COMPLIANT PART NUMBER: 4400-683 LF.
  CUSTOMER MUST SPECIFY STANDARD OR RoHS PART NUMBER
  WHEN ORDERING.
- 7. PART MARKING: TRADEMARK AND VARIATION NUMBER ON HEX FLATS. STANDARD PART: BLACK INK. RoHS PART: DARK GREEN INK FOR IDENTIFICATION.