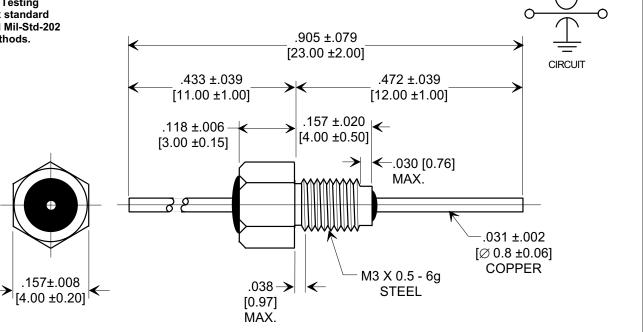

## MOUNTING HARDWARE .020 .010 .010 .025 .025 .033 .033 .116 .033 .033 .116 .033 .033 .116 .033 .033 .116 .038 .038 .038

## NOTES:

- 1. OPERATING TEMP. RANGE: -55°C TO +125°C.
- 2. SILVER PLATED CASE, LEAD, LOCK WASHER, AND HEX NUT.
- 3. MAX. RECOMMENDED MOUNTING TORQUE: 2.0 lb. in. [0.23 Nm].
- 4. MAX. RECOMMENDED SOLDERING TEMPERATURE: 260° C. SEE INSTALLATION RECOMMENDATIONS.
- 5. NUT ND LOCK WASHER INCLUDED.
- 6. TUSONIX STANDARD PART NUMBER: 4400-683.
  TUSONIX RoHS COMPLIANT PART NUMBER: 4400-683 LF.
  CUSTOMER MUST SPECIFY STANDARD OR RoHS PART NUMBER
  WHEN ORDERING.
- 7. PART MARKING: TRADEMARK AND VARIATION NUMBER ON HEX FLATS. STANDARD PART: BLACK INK. RoHS PART: DARK GREEN INK FOR IDENTIFICATION.